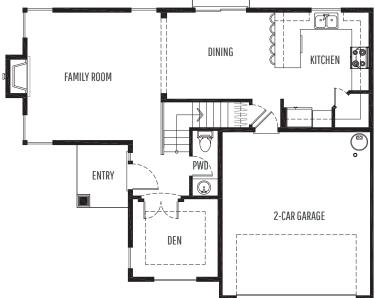

## UPPER LEVEL

| PLAN STYLE       | 2-Story             |
|------------------|---------------------|
| BEDROOMS         | 3                   |
| BATHROOMS        | 2.5                 |
| LOWER FLOOR      | N/A                 |
| MAIN FLOOR       | 806 sf.             |
| SECOND FLOOR     | 1,128 sf.           |
| TOTAL LIVING     | 1,934 sf.           |
| FRONT/BACK PORCH | 44 / 0 sf.          |
| GARAGE           | 2-Car / 323 sf.     |
| DIMENSIONS       | 41' Wide x 34' Deep |
|                  |                     |

## PLAN 1934