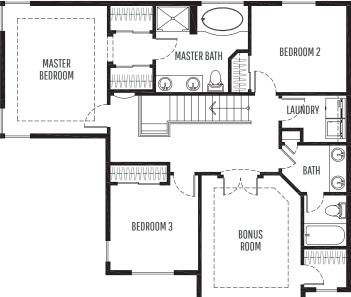

## UPPER LEVEL

| PLAN STYLE       | 2-Story             |
|------------------|---------------------|
| BEDROOMS         | 3                   |
| BATHROOMS        | 2.5                 |
| LOWER FLOOR      | N/A                 |
| MAIN FLOOR       | 806 sf.             |
| SECOND FLOOR     | 1,128 sf.           |
| TOTAL LIVING     | 1,934 sf.           |
| FRONT/BACK PORCH | 44 / 0 sf.          |
| GARAGE           | 2-Car / 323 sf.     |
| DIMENSIONS       | 41' Wide x 34' Deep |
|                  |                     |

## PLAN 1934