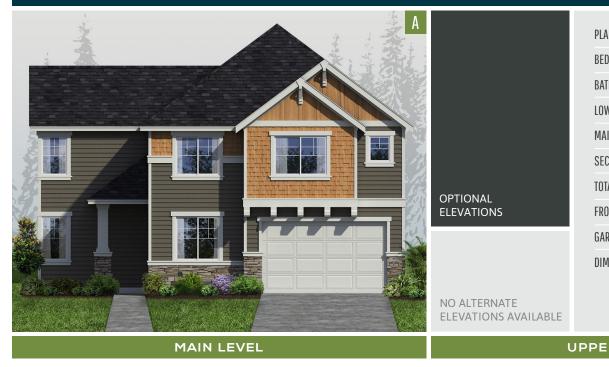

## UPPER LEVEL

| PLAN STYLE       | 2-Story             |
|------------------|---------------------|
| BEDROOMS         | 3                   |
| BATHROOMS        | 2.5                 |
| LOWER FLOOR      | N/A                 |
| MAIN FLOOR       | 806 sf.             |
| SECOND FLOOR     | 1,128 sf.           |
| TOTAL LIVING     | 1,934 sf.           |
| FRONT/BACK PORCH | 44 / 0 sf.          |
| GARAGE           | 2-Car / 323 sf.     |
| DIMENSIONS       | 41' Wide x 34' Deep |
|                  |                     |

## PLAN 1934

## HomePlans NORTHWEST