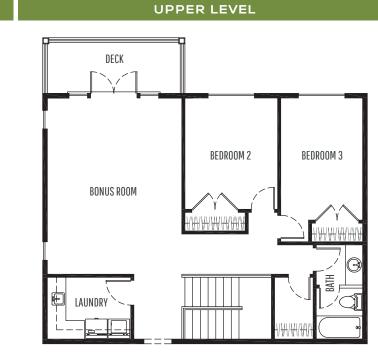

## HomePlans NORTHWEST

|    | PLAN STYLE       | 2-Story             |
|----|------------------|---------------------|
|    | BEDROOMS         | 3                   |
|    | BATHROOMS        | 2.5                 |
|    | LOWER FLOOR      | N/A                 |
|    | MAIN FLOOR       | 1,304 sf.           |
|    | SECOND FLOOR     | 892 sf.             |
|    | TOTAL LIVING     | 2,196 sf.           |
|    | FRONT/BACK PATIO | 29 / 92 sf.         |
|    | GARAGE           | 2-Car / 434 sf.     |
|    | DIMENSIONS       | 35' Wide x 59' Deep |
| _E |                  |                     |