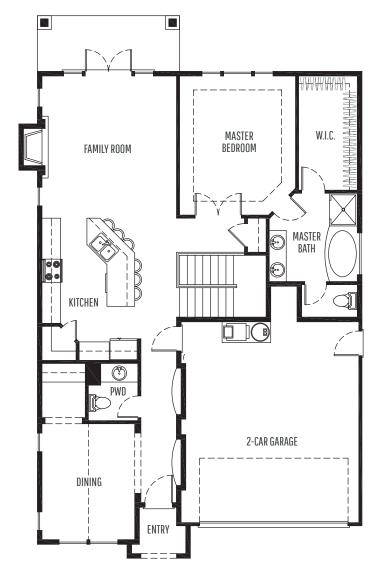

## HomePlans NORTHWEST

|    | PLAN STYLE       | 2-Story             |
|----|------------------|---------------------|
|    | BEDROOMS         | 3                   |
|    | BATHROOMS        | 2.5                 |
|    | LOWER FLOOR      | N/A                 |
|    | MAIN FLOOR       | 1,304 sf.           |
|    | SECOND FLOOR     | 892 sf.             |
|    | TOTAL LIVING     | 2,196 sf.           |
|    | FRONT/BACK PATIO | 29 / 92 sf.         |
|    | GARAGE           | 2-Car / 434 sf.     |
|    | DIMENSIONS       | 35' Wide x 59' Deep |
| _E |                  |                     |

## MAIN LEVEL

OPTIONAL ELEVATIONS

NO ALTERNATE ELEVATIONS AVAILABL