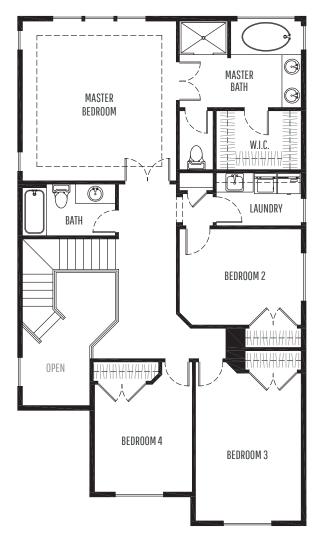

## MAIN LEVEL

UPPER LEVEL

| PLAN STYLE       | 2-Story             |
|------------------|---------------------|
| BEDROOMS         | 4                   |
| BATHROOMS        | 2.5                 |
| LOWER FLOOR      | N/A                 |
| MAIN FLOOR       | 950 sf.             |
| SECOND FLOOR     | 1,309 sf.           |
| TOTAL LIVING     | 2,259 sf.           |
| FRONT/BACK PORCH | 49 / 0 sf.          |
| GARAGE           | 2-Car / 468 sf.     |
| DIMENSIONS       | 30' Wide x 52' Deep |