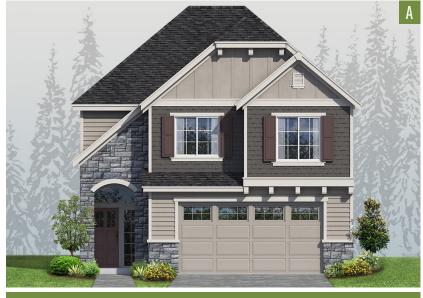

## PLAN 2259

| PLAN STYLE       | 2-Story             |
|------------------|---------------------|
| BEDROOMS         | 4                   |
| BATHROOMS        | 2.5                 |
| LOWER FLOOR      | N/A                 |
| MAIN FLOOR       | 950 sf.             |
| SECOND FLOOR     | 1,309 sf.           |
| TOTAL LIVING     | 2,259 sf.           |
| FRONT/BACK PORCH | 49 / 0 sf.          |
| GARAGE           | 2-Car / 468 sf.     |
| DIMENSIONS       | 30' Wide x 52' Deep |