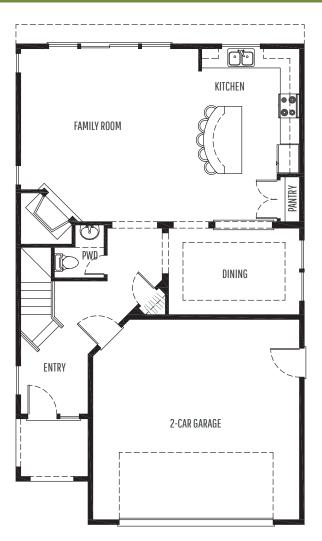

## MAIN LEVEL

UPPER LEVEL

| PLAN STYLE       | 2-Story             |
|------------------|---------------------|
| BEDROOMS         | 4                   |
| BATHROOMS        | 2.5                 |
| LOWER FLOOR      | N/A                 |
| MAIN FLOOR       | 950 sf.             |
| SECOND FLOOR     | 1,309 sf.           |
| TOTAL LIVING     | 2,259 sf.           |
| FRONT/BACK PORCH | 49 / 0 sf.          |
| GARAGE           | 2-Car / 468 sf.     |
| DIMENSIONS       | 30' Wide x 52' Deep |