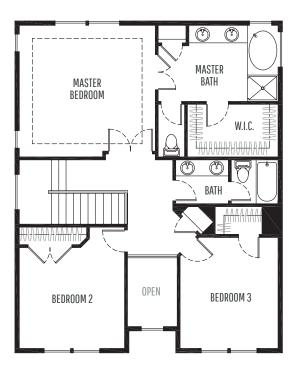

## HomePlans northwest

| PLAN STYLE         2-Story           BEDROOMS         3           BATHROOMS         2.5           LOWER FLOOR         N/A           MAIN FLOOR         1,240 sf.           SECOND FLOOR         1,027 sf.           TOTAL LIVING         2,267 sf.           FRONT/BACK PORCH         175 / 0 sf.           GARAGE         2-Car + Shop / 610 sf.           DIMENSIONS         50' Wide x 45' Deep |                  |                        |
|----------------------------------------------------------------------------------------------------------------------------------------------------------------------------------------------------------------------------------------------------------------------------------------------------------------------------------------------------------------------------------------------------|------------------|------------------------|
| BATHROOMS 2.5  LOWER FLOOR N/A  MAIN FLOOR 1,240 sf.  SECOND FLOOR 1,027 sf.  TOTAL LIVING 2,267 sf.  FRONT/BACK PORCH 175 / 0 sf.  GARAGE 2-Car + Shop / 610 sf.                                                                                                                                                                                                                                  | PLAN STYLE       | 2-Story                |
| LOWER FLOOR N/A  MAIN FLOOR 1,240 sf.  SECOND FLOOR 1,027 sf.  TOTAL LIVING 2,267 sf.  FRONT/BACK PORCH 175 / 0 sf.  GARAGE 2-Car + Shop / 610 sf.                                                                                                                                                                                                                                                 | BEDROOMS         | 3                      |
| MAIN FLOOR 1,240 sf.  SECOND FLOOR 1,027 sf.  TOTAL LIVING 2,267 sf.  FRONT/BACK PORCH 175 / 0 sf.  GARAGE 2-Car + Shop / 610 sf.                                                                                                                                                                                                                                                                  | BATHROOMS        | 2.5                    |
| SECOND FLOOR 1,027 sf.  TOTAL LIVING 2,267 sf.  FRONT/BACK PORCH 175 / 0 sf.  GARAGE 2-Car + Shop / 610 sf.                                                                                                                                                                                                                                                                                        | LOWER FLOOR      | N/A                    |
| TOTAL LIVING 2,267 sf.  FRONT/BACK PORCH 175 / 0 sf.  GARAGE 2-Car + Shop / 610 sf.                                                                                                                                                                                                                                                                                                                | MAIN FLOOR       | 1,240 sf.              |
| FRONT/BACK PORCH 175 / 0 sf.  GARAGE 2-Car + Shop / 610 sf.                                                                                                                                                                                                                                                                                                                                        | SECOND FLOOR     | 1,027 sf.              |
| GARAGE 2-Car + Shop / 610 sf.                                                                                                                                                                                                                                                                                                                                                                      | TOTAL LIVING     | 2,267 sf.              |
|                                                                                                                                                                                                                                                                                                                                                                                                    | FRONT/BACK PORCH | 175 / 0 sf.            |
| DIMENSIONS 50' Wide x 45' Deep                                                                                                                                                                                                                                                                                                                                                                     | GARAGE           | 2-Car + Shop / 610 sf. |
|                                                                                                                                                                                                                                                                                                                                                                                                    | DIMENSIONS       | 50' Wide x 45' Deep    |

MAIN LEVEL

**UPPER LEVEL** 