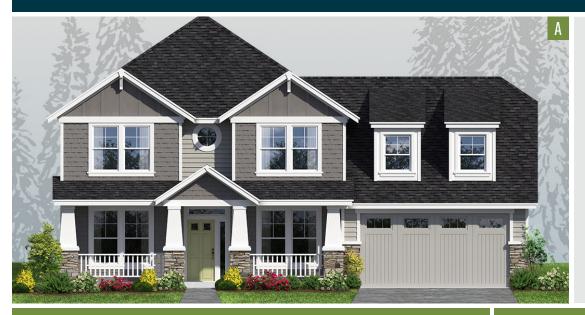

## HomePlans northwest

| PLAN STYLE         2-Story           BEDROOMS         3           BATHROOMS         2.5           LOWER FLOOR         N/A           MAIN FLOOR         1,240 sf.           SECOND FLOOR         1,027 sf.           TOTAL LIVING         2,267 sf.           FRONT/BACK PORCH         175 / 0 sf.           GARAGE         2-Car + Shop / 610 sf.           DIMENSIONS         50' Wide x 45' Deep |                  |                        |
|----------------------------------------------------------------------------------------------------------------------------------------------------------------------------------------------------------------------------------------------------------------------------------------------------------------------------------------------------------------------------------------------------|------------------|------------------------|
| BATHROOMS 2.5  LOWER FLOOR N/A  MAIN FLOOR 1,240 sf.  SECOND FLOOR 1,027 sf.  TOTAL LIVING 2,267 sf.  FRONT/BACK PORCH 175 / 0 sf.  GARAGE 2-Car + Shop / 610 sf.                                                                                                                                                                                                                                  | PLAN STYLE       | 2-Story                |
| LOWER FLOOR N/A  MAIN FLOOR 1,240 sf.  SECOND FLOOR 1,027 sf.  TOTAL LIVING 2,267 sf.  FRONT/BACK PORCH 175 / 0 sf.  GARAGE 2-Car + Shop / 610 sf.                                                                                                                                                                                                                                                 | BEDROOMS         | 3                      |
| MAIN FLOOR 1,240 sf.  SECOND FLOOR 1,027 sf.  TOTAL LIVING 2,267 sf.  FRONT/BACK PORCH 175 / 0 sf.  GARAGE 2-Car + Shop / 610 sf.                                                                                                                                                                                                                                                                  | BATHROOMS        | 2.5                    |
| SECOND FLOOR 1,027 sf.  TOTAL LIVING 2,267 sf.  FRONT/BACK PORCH 175 / 0 sf.  GARAGE 2-Car + Shop / 610 sf.                                                                                                                                                                                                                                                                                        | LOWER FLOOR      | N/A                    |
| TOTAL LIVING 2,267 sf.  FRONT/BACK PORCH 175 / 0 sf.  GARAGE 2-Car + Shop / 610 sf.                                                                                                                                                                                                                                                                                                                | MAIN FLOOR       | 1,240 sf.              |
| FRONT/BACK PORCH 175 / 0 sf.  GARAGE 2-Car + Shop / 610 sf.                                                                                                                                                                                                                                                                                                                                        | SECOND FLOOR     | 1,027 sf.              |
| GARAGE 2-Car + Shop / 610 sf.                                                                                                                                                                                                                                                                                                                                                                      | TOTAL LIVING     | 2,267 sf.              |
|                                                                                                                                                                                                                                                                                                                                                                                                    | FRONT/BACK PORCH | 175 / 0 sf.            |
| DIMENSIONS 50' Wide x 45' Deep                                                                                                                                                                                                                                                                                                                                                                     | GARAGE           | 2-Car + Shop / 610 sf. |
|                                                                                                                                                                                                                                                                                                                                                                                                    | DIMENSIONS       | 50' Wide x 45' Deep    |