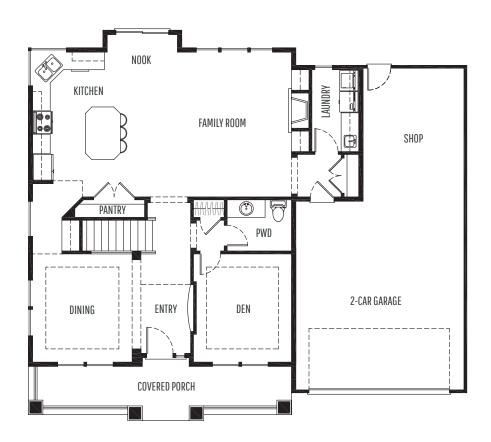

## HomePlans northwest

| PLAN STYLE         2-Story           BEDROOMS         3           BATHROOMS         2.5           LOWER FLOOR         N/A           MAIN FLOOR         1,240 sf.           SECOND FLOOR         1,027 sf.           TOTAL LIVING         2,267 sf.           FRONT/BACK PORCH         175 / 0 sf.           GARAGE         2-Car + Shop / 610 sf.           DIMENSIONS         50' Wide x 45' Deep |                  |                        |
|----------------------------------------------------------------------------------------------------------------------------------------------------------------------------------------------------------------------------------------------------------------------------------------------------------------------------------------------------------------------------------------------------|------------------|------------------------|
| BATHROOMS 2.5  LOWER FLOOR N/A  MAIN FLOOR 1,240 sf.  SECOND FLOOR 1,027 sf.  TOTAL LIVING 2,267 sf.  FRONT/BACK PORCH 175 / 0 sf.  GARAGE 2-Car + Shop / 610 sf.                                                                                                                                                                                                                                  | PLAN STYLE       | 2-Story                |
| LOWER FLOOR N/A  MAIN FLOOR 1,240 sf.  SECOND FLOOR 1,027 sf.  TOTAL LIVING 2,267 sf.  FRONT/BACK PORCH 175 / 0 sf.  GARAGE 2-Car + Shop / 610 sf.                                                                                                                                                                                                                                                 | BEDROOMS         | 3                      |
| MAIN FLOOR 1,240 sf.  SECOND FLOOR 1,027 sf.  TOTAL LIVING 2,267 sf.  FRONT/BACK PORCH 175 / 0 sf.  GARAGE 2-Car + Shop / 610 sf.                                                                                                                                                                                                                                                                  | BATHROOMS        | 2.5                    |
| SECOND FLOOR 1,027 sf.  TOTAL LIVING 2,267 sf.  FRONT/BACK PORCH 175 / 0 sf.  GARAGE 2-Car + Shop / 610 sf.                                                                                                                                                                                                                                                                                        | LOWER FLOOR      | N/A                    |
| TOTAL LIVING 2,267 sf.  FRONT/BACK PORCH 175 / 0 sf.  GARAGE 2-Car + Shop / 610 sf.                                                                                                                                                                                                                                                                                                                | MAIN FLOOR       | 1,240 sf.              |
| FRONT/BACK PORCH 175 / 0 sf.  GARAGE 2-Car + Shop / 610 sf.                                                                                                                                                                                                                                                                                                                                        | SECOND FLOOR     | 1,027 sf.              |
| GARAGE 2-Car + Shop / 610 sf.                                                                                                                                                                                                                                                                                                                                                                      | TOTAL LIVING     | 2,267 sf.              |
|                                                                                                                                                                                                                                                                                                                                                                                                    | FRONT/BACK PORCH | 175 / 0 sf.            |
| DIMENSIONS 50' Wide x 45' Deep                                                                                                                                                                                                                                                                                                                                                                     | GARAGE           | 2-Car + Shop / 610 sf. |
|                                                                                                                                                                                                                                                                                                                                                                                                    | DIMENSIONS       | 50' Wide x 45' Deep    |

MAIN LEVEL

**UPPER LEVEL** 