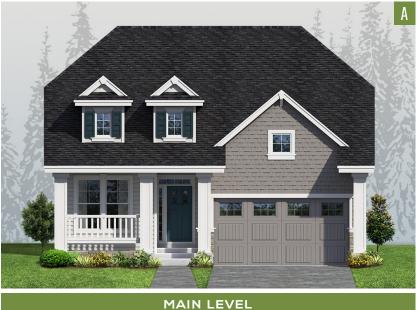

# PLAN 2502

# HomePlans NORTHWEST

| PLAN STYLE       | 2-Story                                                                                                          |
|------------------|------------------------------------------------------------------------------------------------------------------|
| BEDROOMS         | 4                                                                                                                |
| BATHROOMS        | 2.5                                                                                                              |
| LOWER FLOOR      | N/A                                                                                                              |
| MAIN FLOOR       | 1,655 sf.                                                                                                        |
| SECOND FLOOR     | 840 sf.                                                                                                          |
| TOTAL LIVING     | 2,502 sf.                                                                                                        |
| FRONT/BACK PATIO | 94 / 77 sf.                                                                                                      |
| GARAGE           | 2-Car / 407 sf.                                                                                                  |
| DIMENSIONS       | 37' Wide x 62' Deep                                                                                              |
|                  | BEDROOMS<br>BATHROOMS<br>LOWER FLOOR<br>MAIN FLOOR<br>SECOND FLOOR<br>TOTAL LIVING<br>FRONT/BACK PATIO<br>GARAGE |