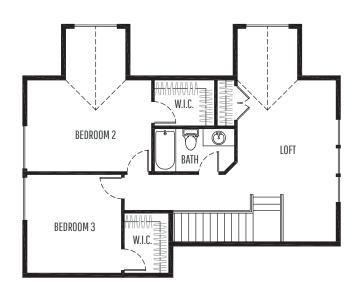

# PLAN 2502

# HomePlans NORTHWEST

| PLAN STYLE       | 2-Story                                                                                                          |
|------------------|------------------------------------------------------------------------------------------------------------------|
| BEDROOMS         | 4                                                                                                                |
| BATHROOMS        | 2.5                                                                                                              |
| LOWER FLOOR      | N/A                                                                                                              |
| MAIN FLOOR       | 1,655 sf.                                                                                                        |
| SECOND FLOOR     | 840 sf.                                                                                                          |
| TOTAL LIVING     | 2,502 sf.                                                                                                        |
| FRONT/BACK PATIO | 94 / 77 sf.                                                                                                      |
| GARAGE           | 2-Car / 407 sf.                                                                                                  |
| DIMENSIONS       | 37' Wide x 62' Deep                                                                                              |
|                  | BEDROOMS<br>BATHROOMS<br>LOWER FLOOR<br>MAIN FLOOR<br>SECOND FLOOR<br>TOTAL LIVING<br>FRONT/BACK PATIO<br>GARAGE |

## UPPER LEVEL