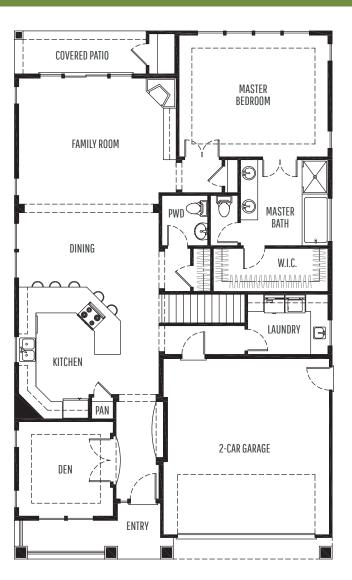

# PLAN 2502

# HomePlans NORTHWEST

| PLAN STYLE       | 2-Story                                                                                                          |
|------------------|------------------------------------------------------------------------------------------------------------------|
| BEDROOMS         | 4                                                                                                                |
| BATHROOMS        | 2.5                                                                                                              |
| LOWER FLOOR      | N/A                                                                                                              |
| MAIN FLOOR       | 1,655 sf.                                                                                                        |
| SECOND FLOOR     | 840 sf.                                                                                                          |
| TOTAL LIVING     | 2,502 sf.                                                                                                        |
| FRONT/BACK PATIO | 94 / 77 sf.                                                                                                      |
| GARAGE           | 2-Car / 407 sf.                                                                                                  |
| DIMENSIONS       | 37' Wide x 62' Deep                                                                                              |
|                  | BEDROOMS<br>BATHROOMS<br>LOWER FLOOR<br>MAIN FLOOR<br>SECOND FLOOR<br>TOTAL LIVING<br>FRONT/BACK PATIO<br>GARAGE |