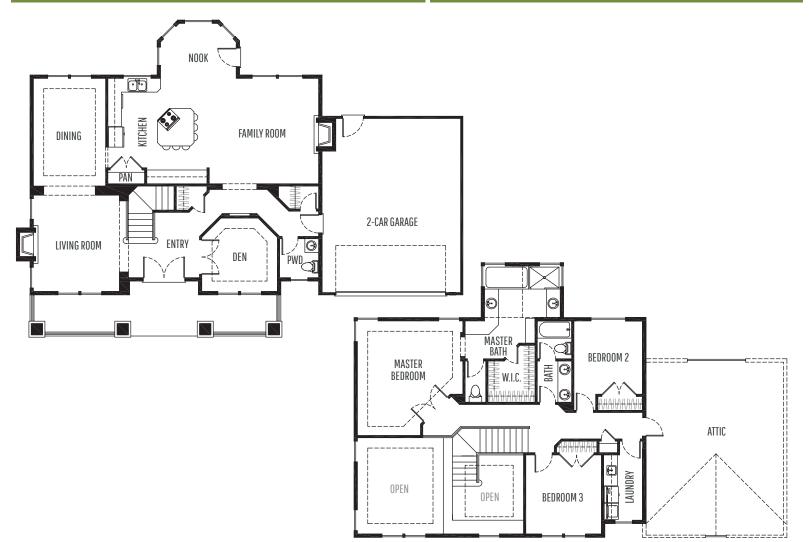

## HomePlans NORTHWEST

| PLAN STYLE       | 2-Story             |
|------------------|---------------------|
| BEDROOMS         | 3                   |
| BATHROOMS        | 2.5                 |
| LOWER FLOOR      | N/A                 |
| MAIN FLOOR       | 1,435 sf.           |
| SECOND FLOOR     | 1,072 sf.           |
| TOTAL LIVING     | 2,507 sf.           |
| FRONT/BACK PATIO | 230 / 0 sf.         |
| GARAGE           | 2-Car / 537 sf.     |
| DIMENSIONS       | 63' Wide x 46' Deep |

## MAIN LEVEL

HOMEPLANS NORTHWEST 844.783.7735 | info@homeplansnw.com