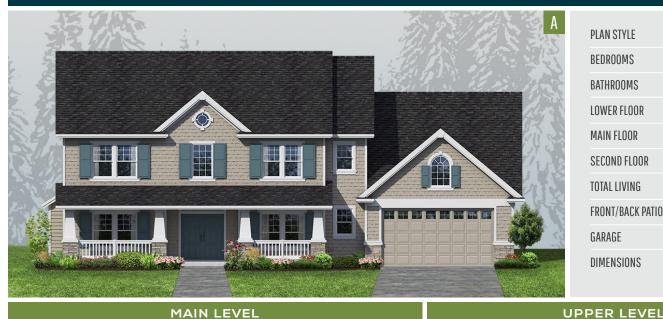

## PLAN 2507

## HomePlans NORTHWEST

| PLAN STYLE       | 2-Story             |
|------------------|---------------------|
| BEDROOMS         | 3                   |
| BATHROOMS        | 2.5                 |
| LOWER FLOOR      | N/A                 |
| MAIN FLOOR       | 1,435 sf.           |
| SECOND FLOOR     | 1,072 sf.           |
| TOTAL LIVING     | 2,507 sf.           |
| FRONT/BACK PATIO | 230 / 0 sf.         |
| GARAGE           | 2-Car / 537 sf.     |
| DIMENSIONS       | 63' Wide x 46' Deep |