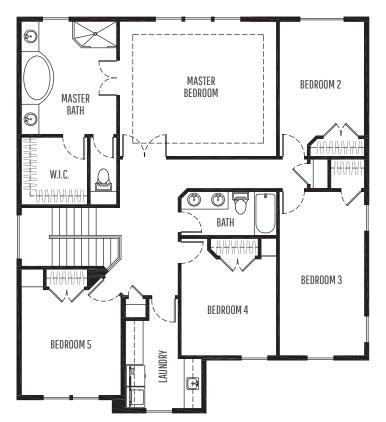

## HomePlans NORTHWEST

| A          |                                      | PLAN STYLE<br>BEDROOMS<br>BATHROOMS<br>Lower Floor             | 2-Story<br>5<br>2.5<br>N/A                       |
|------------|--------------------------------------|----------------------------------------------------------------|--------------------------------------------------|
|            | OPTIONAL<br>ELEVATIONS               | MAIN FLOOR<br>SECOND FLOOR<br>TOTAL LIVING<br>FRONT/BACK PATIO | 993 sf.<br>1,605 sf.<br>2,598 sf.<br>55 / 32 sf. |
|            | NO ALTERNATE<br>ELEVATIONS AVAILABLE | GARAGE<br>DIMENSIONS                                           | 2-Car + Shop / 609 sf.<br>40' Wide x 45' Deep    |
| MAIN LEVEL | UPPER LEVEL                          |                                                                |                                                  |