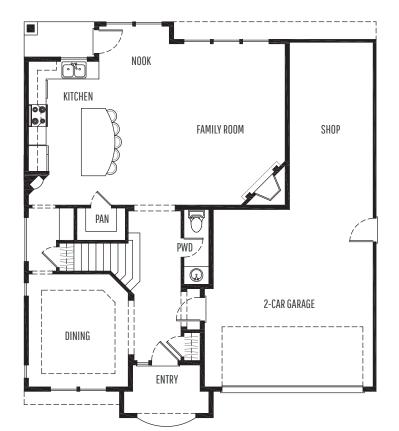

## HomePlans NORTHWEST

| A          |                                      | PLAN STYLE<br>BEDROOMS<br>BATHROOMS<br>Lower Floor             | 2-Story<br>5<br>2.5<br>N/A                       |
|------------|--------------------------------------|----------------------------------------------------------------|--------------------------------------------------|
|            | OPTIONAL<br>ELEVATIONS               | MAIN FLOOR<br>SECOND FLOOR<br>TOTAL LIVING<br>FRONT/BACK PATIO | 993 sf.<br>1,605 sf.<br>2,598 sf.<br>55 / 32 sf. |
|            | NO ALTERNATE<br>ELEVATIONS AVAILABLE | GARAGE<br>DIMENSIONS                                           | 2-Car + Shop / 609 sf.<br>40' Wide x 45' Deep    |
| MAIN LEVEL | UPPER LEVEL                          |                                                                |                                                  |