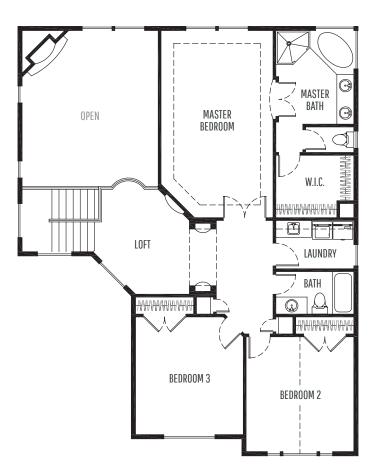

## PLAN 2635

## HomePlans NORTHWEST

|  | OPTIONAL<br>ELEVATIONS | MAIN FLOOR<br>SECOND FLOOR<br>TOTAL LIVING<br>FRONT/BACK PATIO<br>GARAGE<br>DIMENSIONS | 1,330 sf.<br>1,305 sf.<br>2,635 sf.<br>270 / 0 sf.<br>2-Car + Shop / 540 sf.<br>40' Wide x 55' Deep |
|--|------------------------|----------------------------------------------------------------------------------------|-----------------------------------------------------------------------------------------------------|
|  |                        | PLAN STYLE<br>BEDROOMS<br>BATHROOMS<br>LOWER FLOOR                                     | 2-Story<br>4<br>2.75<br>N/A                                                                         |

HOMEPLANS NORTHWEST 844.783.7735 | info@homeplansnw.com