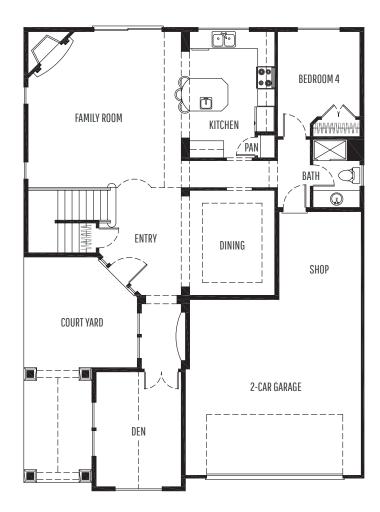

## PLAN 2635

## HomePlans NORTHWEST

|  | OPTIONAL<br>ELEVATIONS | MAIN FLOOR<br>SECOND FLOOR<br>TOTAL LIVING<br>FRONT/BACK PATIO<br>GARAGE<br>DIMENSIONS | 1,330 sf.<br>1,305 sf.<br>2,635 sf.<br>270 / 0 sf.<br>2-Car + Shop / 540 sf.<br>40' Wide x 55' Deep |
|--|------------------------|----------------------------------------------------------------------------------------|-----------------------------------------------------------------------------------------------------|
|  |                        | PLAN STYLE<br>BEDROOMS<br>BATHROOMS<br>LOWER FLOOR                                     | 2-Story<br>4<br>2.75<br>N/A                                                                         |

HOMEPLANS NORTHWEST 844.783.7735 | info@homeplansnw.com