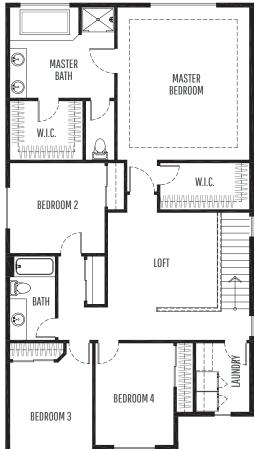

## UPPER LEVEL

## HomePlans NORTHWEST

| PLAN STYLE       | 2-Story             |
|------------------|---------------------|
| BEDROOMS         | 3                   |
| BATHROOMS        | 2.5                 |
| LOWER FLOOR      | N/A                 |
| MAIN FLOOR       | 1,092 sf.           |
| SECOND FLOOR     | 1,559 sf.           |
| TOTAL LIVING     | 2,651 sf.           |
| FRONT/BACK PATIO | 58 / 0 sf.          |
| GARAGE           | 2-Car / 418 sf.     |
| DIMENSIONS       | 30' Wide x 62' Deep |
|                  |                     |