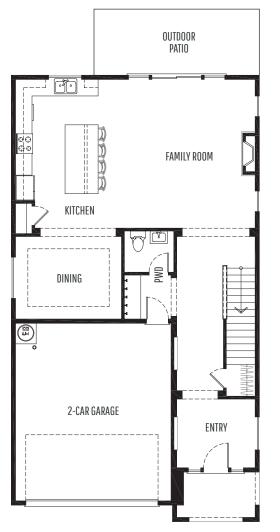

MAIN LEVEL

## HomePlans NORTHWEST

| PLAN STYLE       | 2-Story             |
|------------------|---------------------|
| BEDROOMS         | 3                   |
| BATHROOMS        | 2.5                 |
| LOWER FLOOR      | N/A                 |
| MAIN FLOOR       | 1,092 sf.           |
| SECOND FLOOR     | 1,559 sf.           |
| TOTAL LIVING     | 2,651 sf.           |
| FRONT/BACK PATIO | 58 / 0 sf.          |
| GARAGE           | 2-Car / 418 sf.     |
| DIMENSIONS       | 30' Wide x 62' Deep |
|                  |                     |