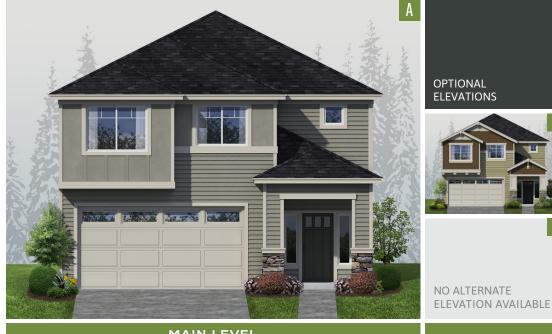

## PLAN 2653

## HomePlans NORTHWEST

| PLAN STYLE       | 2-Story             |
|------------------|---------------------|
| BEDROOMS         | 3                   |
| BATHROOMS        | 2.5                 |
| LOWER FLOOR      | N/A                 |
| MAIN FLOOR       | 1,092 sf.           |
| SECOND FLOOR     | 1,559 sf.           |
| TOTAL LIVING     | 2,651 sf.           |
| FRONT/BACK PATIO | 58 / 0 sf.          |
| GARAGE           | 2-Car / 418 sf.     |
| DIMENSIONS       | 30' Wide x 62' Deep |
|                  |                     |