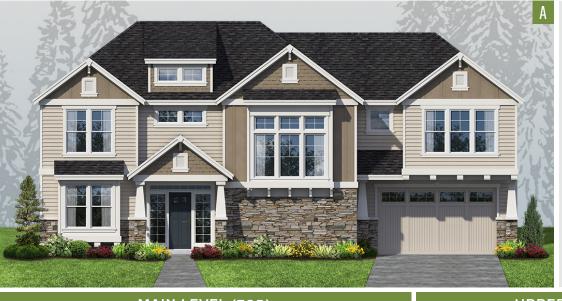

## PLAN 2658

## HomePlans NORTHWEST

| PLAN STYLE       | 2-Story             |
|------------------|---------------------|
| BEDROOMS         | 3                   |
| BATHROOMS        | 2.5                 |
| LOWER FLOOR      | N/A                 |
| MAIN FLOOR       | 1,165 sf.           |
| SECOND FLOOR     | 1,493 sf.           |
| TOTAL LIVING     | 2,658 sf.           |
| FRONT/BACK PATIO | 54 / 0 sf.          |
| GARAGE           | 2-Car / 463 sf.     |
| DIMENSIONS       | 64' Wide x 30' Deep |