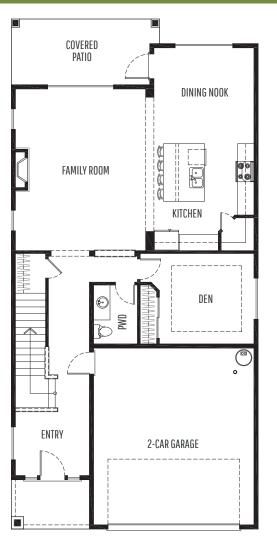

## PLAN 2702

## HomePlans NORTHWEST



| PLAN STYLE       | 2-Story             |
|------------------|---------------------|
| BEDROOMS         | 4                   |
| BATHROOMS        | 2.5                 |
| LOWER FLOOR      | N/A                 |
| MAIN FLOOR       | 1,186 sf.           |
| SECOND FLOOR     | 1,516 sf.           |
| TOTAL LIVING     | 2,702 sf.           |
| FRONT/BACK PATIO | 57 / 138 sf.        |
| GARAGE           | 2-Car / 418 sf.     |
| DIMENSIONS       | 30' Wide x 62' Deep |

## MAIN LEVEL



HOMEPLANS NORTHWEST 844.783.7735 | info@homeplansnw.com



## Homenw.com

NOTE: Continuing a policy for constant improvement, the designer reserves the right to change features, brand names, dimensions, architectural details, and designs. This document is for illustrative purposes and drawings are not to scale. This is not part of a legal contract.