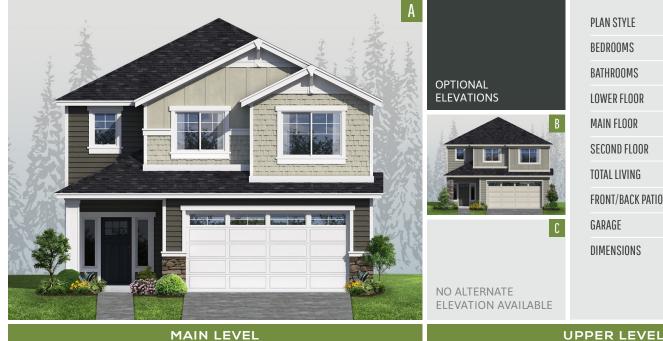

## PLAN 2702

## HomePlans NORTHWEST

| PLAN STYLE       | 2-Story             |
|------------------|---------------------|
| BEDROOMS         | 4                   |
| BATHROOMS        | 2.5                 |
| LOWER FLOOR      | N/A                 |
| MAIN FLOOR       | 1,186 sf.           |
| SECOND FLOOR     | 1,516 sf.           |
| TOTAL LIVING     | 2,702 sf.           |
| FRONT/BACK PATIO | 57 / 138 sf.        |
| GARAGE           | 2-Car / 418 sf.     |
| DIMENSIONS       | 30' Wide x 62' Deep |

## MAIN LEVEL

HOMEPLANS NORTHWEST 844.783.7735 | info@homeplansnw.com