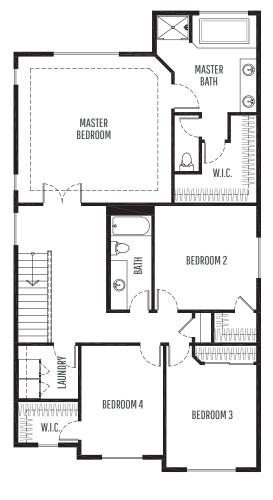

## HomePlans NORTHWEST

| PLAN STYLE       | 2-Story             |
|------------------|---------------------|
| BEDROOMS         | 4                   |
| BATHROOMS        | 2.5                 |
| LOWER FLOOR      | N/A                 |
| MAIN FLOOR       | 1,186 sf.           |
| SECOND FLOOR     | 1,516 sf.           |
| TOTAL LIVING     | 2,702 sf.           |
| FRONT/BACK PATIO | 57 / 138 sf.        |
| GARAGE           | 2-Car / 418 sf.     |
| DIMENSIONS       | 30' Wide x 62' Deep |