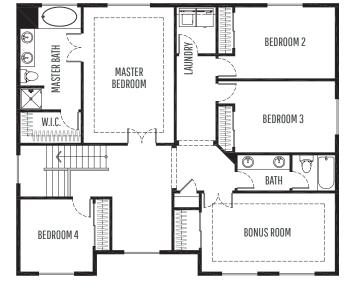

## HomePlans NORTHWEST

| PLAN STYLE       | 2-Story             |
|------------------|---------------------|
| BEDROOMS         | 3                   |
| BATHROOMS        | 2.5                 |
| LOWER FLOOR      | N/A                 |
| MAIN FLOOR       | 1,359 sf.           |
| SECOND FLOOR     | 1,627 sf.           |
| TOTAL LIVING     | 2,940 sf.           |
| FRONT/BACK PATIO | 105 / 0 sf.         |
| GARAGE           | 3-Car / 581 sf.     |
| DIMENSIONS       | 56' Wide x 42' Deep |

UPPER LEVEL

HOMEPLANS NORTHWEST 844.783.7735 | info@homeplansnw.com

NOTE: Continuing a policy for constant improvement, the designer reserves the right to change features, brand names, dimensions, architectural details, and designs. This document is for illustrative purposes and drawings are not to scale. This is not part of a legal contract.