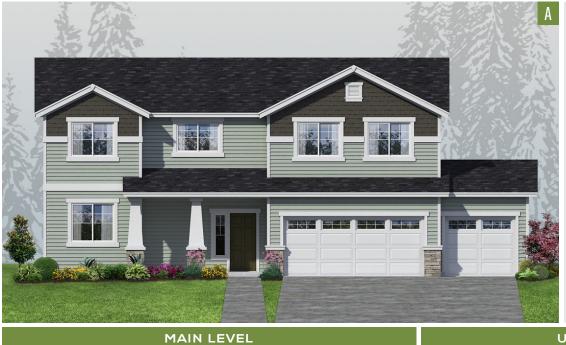

## PLAN 2940

## HomePlans NORTHWEST

| PLAN STYLE       | 2-Story             |
|------------------|---------------------|
| BEDROOMS         | 3                   |
| BATHROOMS        | 2.5                 |
| LOWER FLOOR      | N/A                 |
| MAIN FLOOR       | 1,359 sf.           |
| SECOND FLOOR     | 1,627 sf.           |
| TOTAL LIVING     | 2,940 sf.           |
| FRONT/BACK PATIO | 105 / 0 sf.         |
| GARAGE           | 3-Car / 581 sf.     |
| DIMENSIONS       | 56' Wide x 42' Deep |