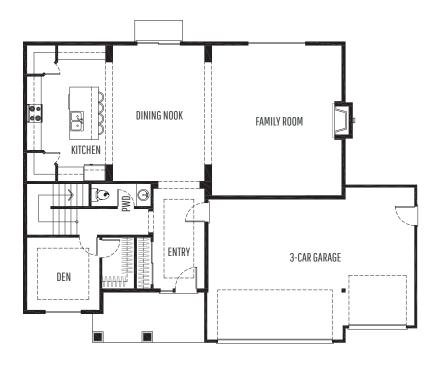

## HomePlans NORTHWEST

| PLAN STYLE       | 2-Story             |
|------------------|---------------------|
| BEDROOMS         | 3                   |
| BATHROOMS        | 2.5                 |
| LOWER FLOOR      | N/A                 |
| MAIN FLOOR       | 1,359 sf.           |
| SECOND FLOOR     | 1,627 sf.           |
| TOTAL LIVING     | 2,940 sf.           |
| FRONT/BACK PATIO | 105 / 0 sf.         |
| GARAGE           | 3-Car / 581 sf.     |
| DIMENSIONS       | 56' Wide x 42' Deep |

UPPER LEVEL

HOMEPLANS NORTHWEST 844.783.7735 | info@homeplansnw.com

NOTE: Continuing a policy for constant improvement, the designer reserves the right to change features, brand names, dimensions, architectural details, and designs. This document is for illustrative purposes and drawings are not to scale. This is not part of a legal contract.