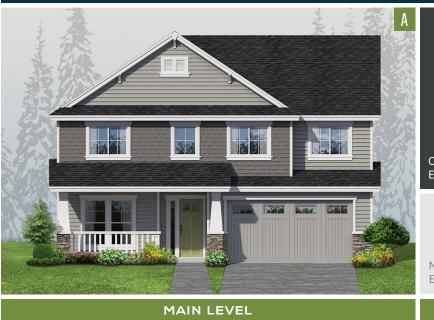

## **ELEVATIONS AVAILABLE**

NO ALTERNATE

## OPTIONAL **ELEVATIONS**

| PLAN STYLE       | 2-Story             |
|------------------|---------------------|
| BEDROOMS         | 4                   |
| BATHROOMS        | 2.5                 |
| LOWER FLOOR      | N/A                 |
| MAIN FLOOR       | 1,327 sf.           |
| SECOND FLOOR     | 1,640 sf.           |
| TOTAL LIVING     | 2,967 sf.           |
| FRONT/BACK PATIO | 113 / 52 sf.        |
| GARAGE           | 2-Car / 499 sf.     |
| DIMENSIONS       | 40' Wide x 52' Deep |