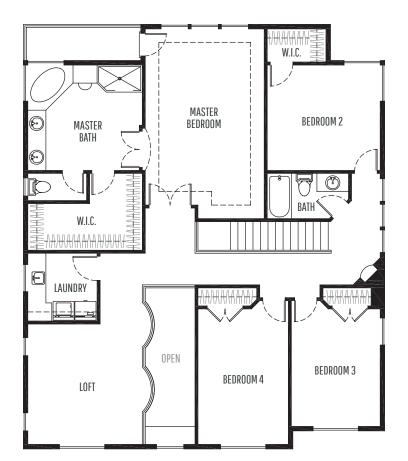

 $\square$ 

UPPER LEVEL

PLAN 2967

## OPTIONAL **ELEVATIONS**

| PLAN STYLE       | 2-Story             |
|------------------|---------------------|
| BEDROOMS         | 4                   |
| BATHROOMS        | 2.5                 |
| LOWER FLOOR      | N/A                 |
| MAIN FLOOR       | 1,327 sf.           |
| SECOND FLOOR     | 1,640 sf.           |
| TOTAL LIVING     | 2,967 sf.           |
| FRONT/BACK PATIO | 113 / 52 sf.        |
| GARAGE           | 2-Car / 499 sf.     |
| DIMENSIONS       | 40' Wide x 52' Deep |