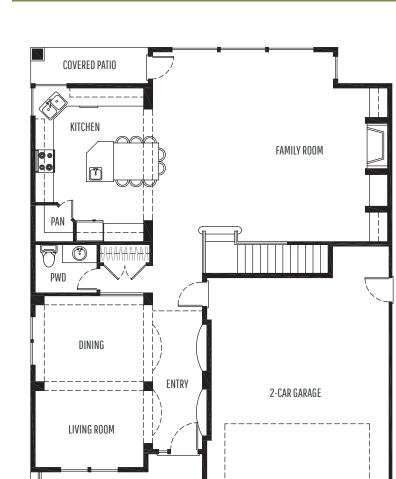

## OPTIONAL **ELEVATIONS**

| PLAN STYLE       | 2-Story             |
|------------------|---------------------|
| BEDROOMS         | 4                   |
| BATHROOMS        | 2.5                 |
| LOWER FLOOR      | N/A                 |
| MAIN FLOOR       | 1,327 sf.           |
| SECOND FLOOR     | 1,640 sf.           |
| TOTAL LIVING     | 2,967 sf.           |
| FRONT/BACK PATIO | 113 / 52 sf.        |
| GARAGE           | 2-Car / 499 sf.     |
| DIMENSIONS       | 40' Wide x 52' Deep |