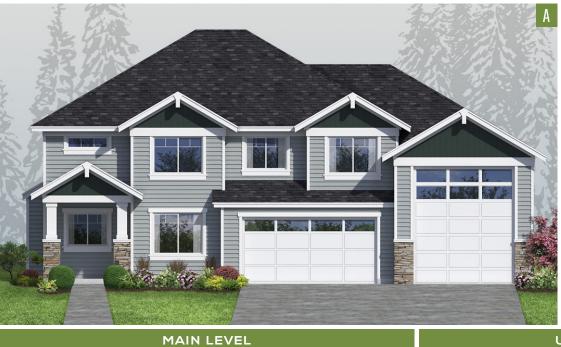

## PLAN 3006

## HomePlans NORTHWEST

| PLAN STYLE       | 2-Story                |
|------------------|------------------------|
| BEDROOMS         | 3                      |
| BATHROOMS        | 2.75                   |
| LOWER FLOOR      | N/A                    |
| MAIN FLOOR       | 1,244 sf.              |
| SECOND FLOOR     | 1,691 sf.              |
| TOTAL LIVING     | 2,935 sf.              |
| FRONT/BACK PATIO | 115 / 153 sf.          |
| GARAGE           | 2-Car + RV / 1,199 sf. |
| DIMENSIONS       | 60' Wide x 50' Deep    |
|                  |                        |