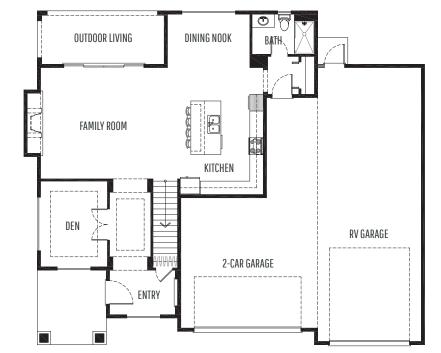

## HomePlans NORTHWEST

| PLAN STYLE       | 2-Story                |
|------------------|------------------------|
| BEDROOMS         | 3                      |
| BATHROOMS        | 2.75                   |
| LOWER FLOOR      | N/A                    |
| MAIN FLOOR       | 1,244 sf.              |
| SECOND FLOOR     | 1,691 sf.              |
| TOTAL LIVING     | 2,935 sf.              |
| FRONT/BACK PATIO | 115 / 153 sf.          |
| GARAGE           | 2-Car + RV / 1,199 sf. |
| DIMENSIONS       | 60' Wide x 50' Deep    |
|                  |                        |