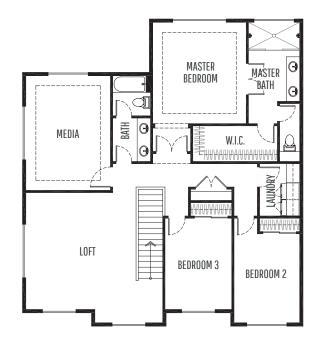

## HomePlans NORTHWEST

| PLAN STYLE       | 2-Story                |
|------------------|------------------------|
| BEDROOMS         | 3                      |
| BATHROOMS        | 2.75                   |
| LOWER FLOOR      | N/A                    |
| MAIN FLOOR       | 1,244 sf.              |
| SECOND FLOOR     | 1,691 sf.              |
| TOTAL LIVING     | 2,935 sf.              |
| FRONT/BACK PATIO | 115 / 153 sf.          |
| GARAGE           | 2-Car + RV / 1,199 sf. |
| DIMENSIONS       | 60' Wide x 50' Deep    |
|                  |                        |

UPPER LEVEL

HOMEPLANS NORTHWEST 844.783.7735 | info@homeplansnw.com

NOTE: Continuing a policy for constant improvement, the designer reserves the right to change features, brand names, dimensions, architectural details, and designs. This document is for illustrative purposes and drawings are not to scale. This is not part of a legal contract.