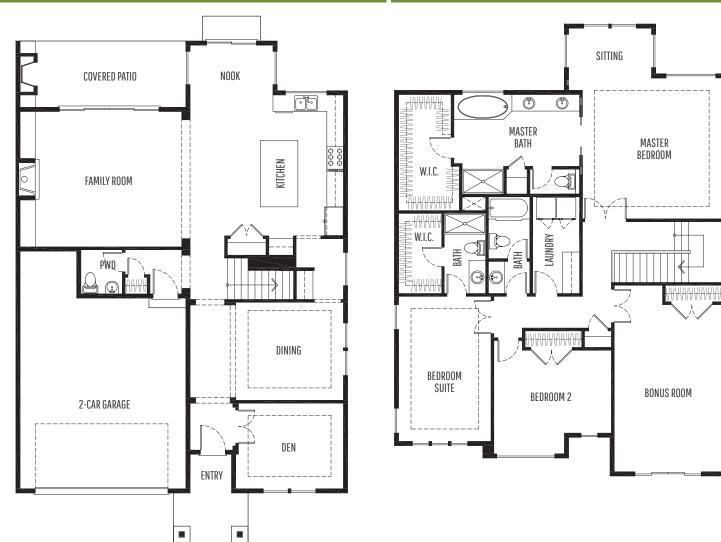

## PLAN 3038

## HomePlans NORTHWEST

|  | PLAN STYLE       | 2-Story             |
|--|------------------|---------------------|
|  | BEDROOMS         | 3                   |
|  | BATHROOMS        | 3.25                |
|  | LOWER FLOOR      | N/A                 |
|  | MAIN FLOOR       | 1,416 sf.           |
|  | SECOND FLOOR     | 1,817 sf.           |
|  | TOTAL LIVING     | 3,233 sf.           |
|  | FRONT/BACK PATIO | 73 / 164 sf.        |
|  | GARAGE           | 2-Car / 525 sf.     |
|  | DIMENSIONS       | 40' Wide x 61' Deep |
|  |                  |                     |

MAIN LEVEL

HOMEPLANS NORTHWEST 844.783.7735 | info@homeplansnw.com

NOTE: Continuing a policy for constant improvement, the designer reserves the right to change features, brand names, dimensions, architectural details, and designs. This document is for illustrative purposes and drawings are not to scale. This is not part of a legal contract.