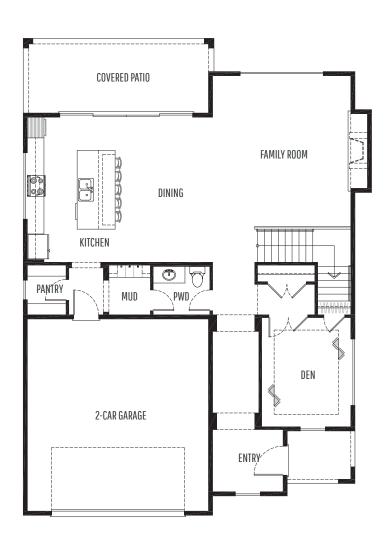

|
| FRONT/BACK PATIO                                                                   | 52 / 204 sf.                                                                         |
| GARAGE                                                                             | 2-Car / 534 sf.                                                                      |
| DIMENSIONS                                                                         | 40' Wide x 58' Deep                                                                  |
| BATHROOMS LOWER FLOOR MAIN FLOOR SECOND FLOOR TOTAL LIVING FRONT/BACK PATIO GARAGE | 2.5<br>N/A<br>1,340 sf.<br>1,672 sf.<br>3,012 sf.<br>52 / 204 sf.<br>2-Car / 534 sf. |

MAIN LEVEL

## UPPER LEVEL









HOMEPLANS NORTHWEST 844.783.7735 | info@homeplansnw.com