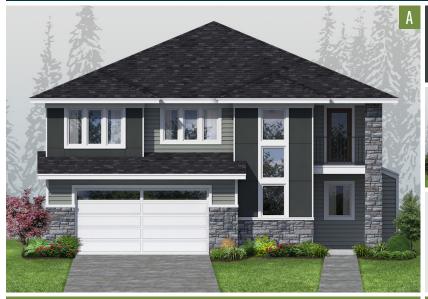

## HomePlans northwest

NO ALTERNATE ELEVATION AVAILABLE

| PLAN STYLE                                                                         | 2-Story                                                                              |
|------------------------------------------------------------------------------------|--------------------------------------------------------------------------------------|
| BEDROOMS                                                                           | 4                                                                                    |
| BATHROOMS                                                                          | 2.5                                                                                  |
| LOWER FLOOR                                                                        | N/A                                                                                  |
| MAIN FLOOR                                                                         | 1,340 sf.                                                                            |
| SECOND FLOOR                                                                       | 1,672 sf.                                                                            |
| TOTAL LIVING                                                                       | 3,012 sf.                                                                            |
| FRONT/BACK PATIO                                                                   | 52 / 204 sf.                                                                         |
| GARAGE                                                                             | 2-Car / 534 sf.                                                                      |
| DIMENSIONS                                                                         | 40' Wide x 58' Deep                                                                  |
| BATHROOMS LOWER FLOOR MAIN FLOOR SECOND FLOOR TOTAL LIVING FRONT/BACK PATIO GARAGE | 2.5<br>N/A<br>1,340 sf.<br>1,672 sf.<br>3,012 sf.<br>52 / 204 sf.<br>2-Car / 534 sf. |