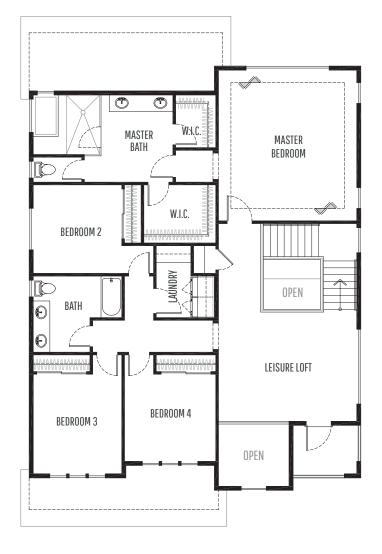

|
| FRONT/BACK PATIO                                                                   | 52 / 204 sf.                                                                         |
| GARAGE                                                                             | 2-Car / 534 sf.                                                                      |
| DIMENSIONS                                                                         | 40' Wide x 58' Deep                                                                  |
| BATHROOMS LOWER FLOOR MAIN FLOOR SECOND FLOOR TOTAL LIVING FRONT/BACK PATIO GARAGE | 2.5<br>N/A<br>1,340 sf.<br>1,672 sf.<br>3,012 sf.<br>52 / 204 sf.<br>2-Car / 534 sf. |

MAIN LEVEL

## UPPER LEVEL









HOMEPLANS NORTHWEST 844.783.7735 | info@homeplansnw.com