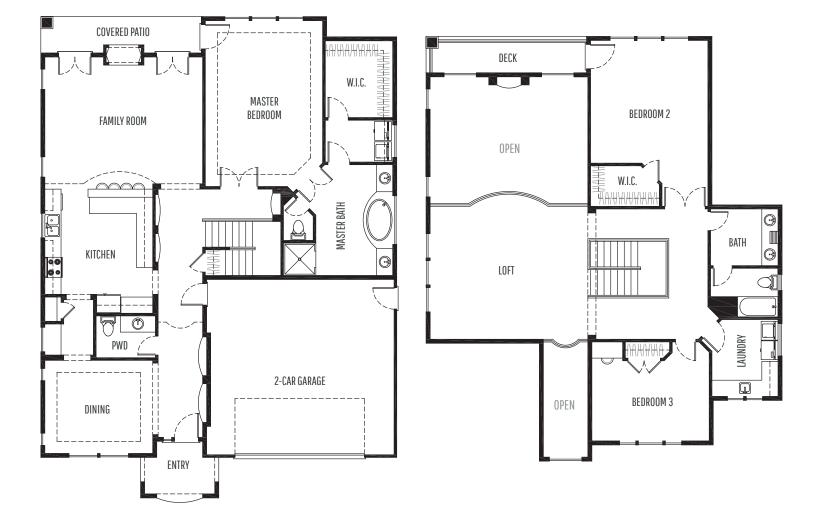

## HomePlans NORTHWEST

| PLAN STYLE       | 2-Story             |
|------------------|---------------------|
| BEDROOMS         | 3                   |
| BATHROOMS        | 2.5                 |
| LOWER FLOOR      | N/A                 |
| MAIN FLOOR       | 1,758 sf.           |
| SECOND FLOOR     | 1,371 sf.           |
| TOTAL LIVING     | 3,139 sf.           |
| FRONT/BACK PATIO | 60 / 89 sf.         |
| GARAGE           | 2-Car / 510 sf.     |
| DIMENSIONS       | 44' Wide x 60' Deep |

MAIN LEVEL

## UPPER LEVEL