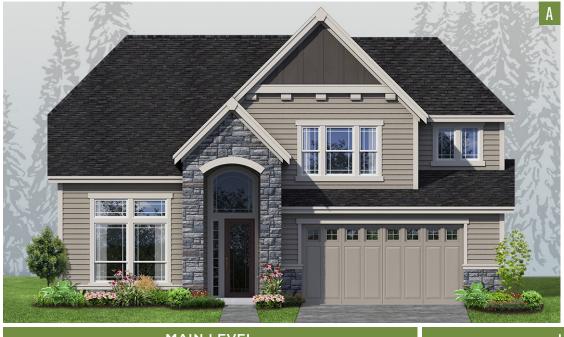

## PLAN 3088

## HomePlans NORTHWEST

| PLAN STYLE       | 2-Story             |
|------------------|---------------------|
| BEDROOMS         | 3                   |
| BATHROOMS        | 2.5                 |
| LOWER FLOOR      | N/A                 |
| MAIN FLOOR       | 1,758 sf.           |
| SECOND FLOOR     | 1,371 sf.           |
| TOTAL LIVING     | 3,139 sf.           |
| FRONT/BACK PATIO | 60 / 89 sf.         |
| GARAGE           | 2-Car / 510 sf.     |
| DIMENSIONS       | 44' Wide x 60' Deep |