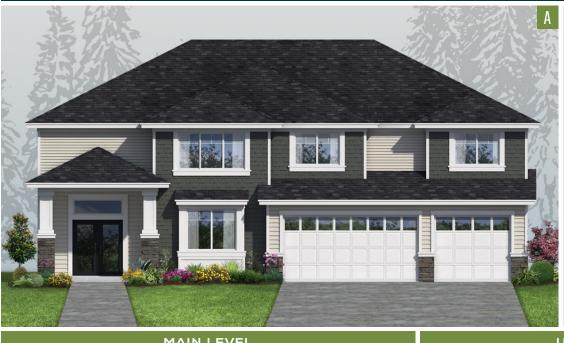

## PLAN 3157

## HomePlans NORTHWEST

| PLAN STYLE       | 2-Story             |
|------------------|---------------------|
| BEDROOMS         | 4                   |
| BATHROOMS        | 3.25                |
| LOWER FLOOR      | N/A                 |
| MAIN FLOOR       | 1,534 sf.           |
| SECOND FLOOR     | 1,622 sf.           |
| TOTAL LIVING     | 3,156 sf.           |
| FRONT/BACK PATIO | 97 / 17 sf.         |
| GARAGE           | 3-Car / 665 sf.     |
| DIMENSIONS       | 58' Wide x 51' Deep |