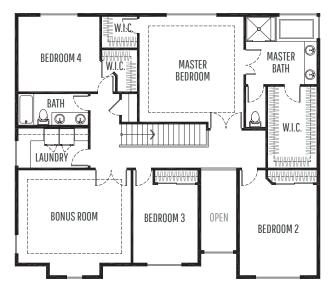

## HomePlans NORTHWEST

| PLAN STYLE       | 2-Story                  |
|------------------|--------------------------|
| BEDROOMS         | 4                        |
| BATHROOMS        | 2.5                      |
| LOWER FLOOR      | N/A                      |
| MAIN FLOOR       | 1,440 sf.                |
| SECOND FLOOR     | 1,845 sf.                |
| TOTAL LIVING     | 3,285 sf.                |
| FRONT/BACK PATIO | 265 / 219 sf.            |
| GARAGE           | 3-Car + Shop / 1,106 sf. |
| DIMENSIONS       | 66' Wide x 61' Deep      |