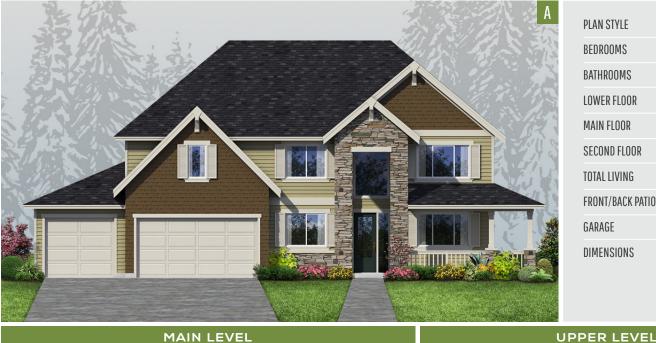

## PLAN 3285

## HomePlans NORTHWEST

| PLAN STYLE       | 2-Story                  |
|------------------|--------------------------|
| BEDROOMS         | 4                        |
| BATHROOMS        | 2.5                      |
| LOWER FLOOR      | N/A                      |
| MAIN FLOOR       | 1,440 sf.                |
| SECOND FLOOR     | 1,845 sf.                |
| TOTAL LIVING     | 3,285 sf.                |
| FRONT/BACK PATIO | 265 / 219 sf.            |
| GARAGE           | 3-Car + Shop / 1,106 sf. |
| DIMENSIONS       | 66' Wide x 61' Deep      |