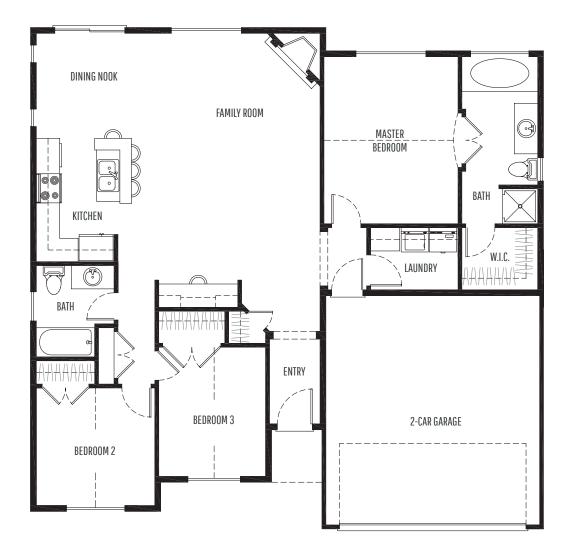

## PLAN 1382

## HomePlans NORTHWEST

| PLAN STYLE       | 1-Story Rambler     |
|------------------|---------------------|
| BEDROOMS         | 3                   |
| BATHROOMS        | 2                   |
| LOWER FLOOR      | N/A                 |
| MAIN FLOOR       | 1,386 sf.           |
| SECOND FLOOR     | N/A                 |
| TOTAL LIVING     | 1,386 sf.           |
| FRONT/BACK PATIO | 20 / 0 sf.          |
| GARAGE           | 2-Car / 376 sf.     |
| DIMENSIONS       | 44' Wide x 43' Deep |

MAIN LEVEL

HOMEPLANS NORTHWEST 844.783.7735 | info@homeplansnw.com

NOTE: Continuing a policy for constant improvement, the designer reserves the right to change features, brand names, dimensions, architectural details, and designs. This document is for illustrative purposes and drawings are not to scale. This is not part of a legal contract.