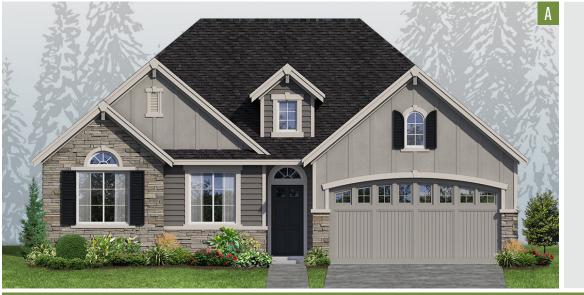

## PLAN 1382

## HomePlans NORTHWEST

| PLAN STYLE       | 1-Story Rambler     |
|------------------|---------------------|
| BEDROOMS         | 3                   |
| BATHROOMS        | 2                   |
| LOWER FLOOR      | N/A                 |
| MAIN FLOOR       | 1,386 sf.           |
| SECOND FLOOR     | N/A                 |
| TOTAL LIVING     | 1,386 sf.           |
| FRONT/BACK PATIO | 20 / 0 sf.          |
| GARAGE           | 2-Car / 376 sf.     |
| DIMENSIONS       | 44' Wide x 43' Deep |