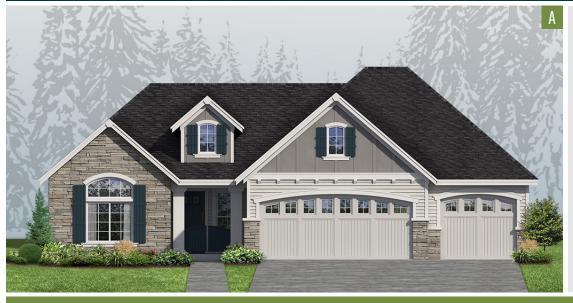

## PLAN 2069

## HomePlans NORTHWEST

| PLAN STYLE       | 1-Story Rambler     |
|------------------|---------------------|
| BEDROOMS         | 3                   |
| BATHROOMS        | 3                   |
| LOWER FLOOR      | N/A                 |
| MAIN FLOOR       | 2,127 sf.           |
| SECOND FLOOR     | N/A                 |
| TOTAL LIVING     | 2,127 sf.           |
| FRONT/BACK PATIO | 54 / 96 sf.         |
| GARAGE           | 3-Car / 632 sf.     |
| DIMENSIONS       | 50' Wide x 65' Deep |