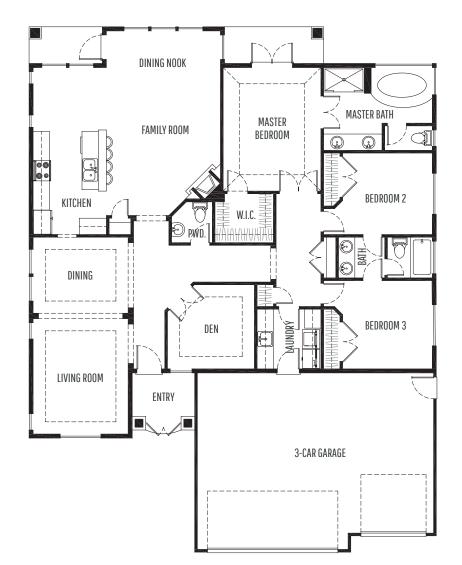

## PLAN 2069

## HomePlans NORTHWEST

| PLAN STYLE       | 1-Story Rambler     |
|------------------|---------------------|
| BEDROOMS         | 3                   |
| BATHROOMS        | 3                   |
| LOWER FLOOR      | N/A                 |
| MAIN FLOOR       | 2,127 sf.           |
| SECOND FLOOR     | N/A                 |
| TOTAL LIVING     | 2,127 sf.           |
| FRONT/BACK PATIO | 54 / 96 sf.         |
| GARAGE           | 3-Car / 632 sf.     |
| DIMENSIONS       | 50' Wide x 65' Deep |

MAIN LEVEL

HOMEPLANS NORTHWEST 844.783.7735 | info@homeplansnw.com

NOTE: Continuing a policy for constant improvement, the designer reserves the right to change features, brand names, dimensions, architectural details, and designs. This document is for illustrative purposes and drawings are not to scale. This is not part of a legal contract.