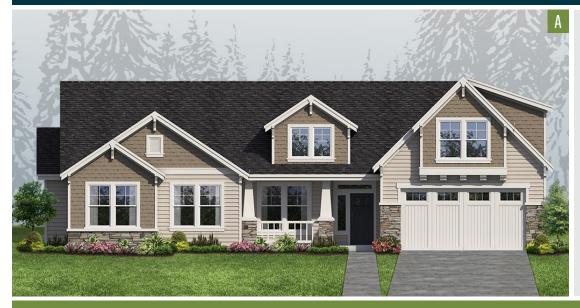

## HomePlans northwest

| PLAN STYLE  BEDROOMS  BATHROOMS  COWER FLOOR  MAIN FLOOR  SECOND FLOOR  TOTAL LIVING  TOTAL LIVING  CARAGE  CA |                  |                        |
|--------------------------------------------------------------------------------------------------------------------------------------------------------------------------------------------------------------------------------------------------------------------------------------------------------------------------------------------------------------------------------------------------------------------------------------------------------------------------------------------------------------------------------------------------------------------------------------------------------------------------------------------------------------------------------------------------------------------------------------------------------------------------------------------------------------------------------------------------------------------------------------------------------------------------------------------------------------------------------------------------------------------------------------------------------------------------------------------------------------------------------------------------------------------------------------------------------------------------------------------------------------------------------------------------------------------------------------------------------------------------------------------------------------------------------------------------------------------------------------------------------------------------------------------------------------------------------------------------------------------------------------------------------------------------------------------------------------------------------------------------------------------------------------------------------------------------------------------------------------------------------------------------------------------------------------------------------------------------------------------------------------------------------------------------------------------------------------------------------------------------------|------------------|------------------------|
| BATHROOMS 3 LOWER FLOOR N/A MAIN FLOOR 2,328 sf. SECOND FLOOR N/A TOTAL LIVING 2,328 sf. FRONT/BACK PATIO 89 / 0 sf. GARAGE 2-Car + Shop / 545 sf.                                                                                                                                                                                                                                                                                                                                                                                                                                                                                                                                                                                                                                                                                                                                                                                                                                                                                                                                                                                                                                                                                                                                                                                                                                                                                                                                                                                                                                                                                                                                                                                                                                                                                                                                                                                                                                                                                                                                                                             | PLAN STYLE       | 1-Story Rambler        |
| LOWER FLOOR N/A  MAIN FLOOR 2,328 sf.  SECOND FLOOR N/A  TOTAL LIVING 2,328 sf.  FRONT/BACK PATIO 89 / 0 sf.  GARAGE 2-Car + Shop / 545 sf.                                                                                                                                                                                                                                                                                                                                                                                                                                                                                                                                                                                                                                                                                                                                                                                                                                                                                                                                                                                                                                                                                                                                                                                                                                                                                                                                                                                                                                                                                                                                                                                                                                                                                                                                                                                                                                                                                                                                                                                    | BEDROOMS         | 3                      |
| MAIN FLOOR 2,328 sf.  SECOND FLOOR N/A  TOTAL LIVING 2,328 sf.  FRONT/BACK PATIO 89 / 0 sf.  GARAGE 2-Car + Shop / 545 sf.                                                                                                                                                                                                                                                                                                                                                                                                                                                                                                                                                                                                                                                                                                                                                                                                                                                                                                                                                                                                                                                                                                                                                                                                                                                                                                                                                                                                                                                                                                                                                                                                                                                                                                                                                                                                                                                                                                                                                                                                     | BATHROOMS        | 3                      |
| SECOND FLOOR N/A  TOTAL LIVING 2,328 sf.  FRONT/BACK PATIO 89 / 0 sf.  GARAGE 2-Car + Shop / 545 sf.                                                                                                                                                                                                                                                                                                                                                                                                                                                                                                                                                                                                                                                                                                                                                                                                                                                                                                                                                                                                                                                                                                                                                                                                                                                                                                                                                                                                                                                                                                                                                                                                                                                                                                                                                                                                                                                                                                                                                                                                                           | LOWER FLOOR      | N/A                    |
| TOTAL LIVING 2,328 sf.  FRONT/BACK PATIO 89 / 0 sf.  GARAGE 2-Car + Shop / 545 sf.                                                                                                                                                                                                                                                                                                                                                                                                                                                                                                                                                                                                                                                                                                                                                                                                                                                                                                                                                                                                                                                                                                                                                                                                                                                                                                                                                                                                                                                                                                                                                                                                                                                                                                                                                                                                                                                                                                                                                                                                                                             | MAIN FLOOR       | 2,328 sf.              |
| FRONT/BACK PATIO 89 / 0 sf.  GARAGE 2-Car + Shop / 545 sf.                                                                                                                                                                                                                                                                                                                                                                                                                                                                                                                                                                                                                                                                                                                                                                                                                                                                                                                                                                                                                                                                                                                                                                                                                                                                                                                                                                                                                                                                                                                                                                                                                                                                                                                                                                                                                                                                                                                                                                                                                                                                     | SECOND FLOOR     | N/A                    |
| GARAGE 2-Car + Shop / 545 sf.                                                                                                                                                                                                                                                                                                                                                                                                                                                                                                                                                                                                                                                                                                                                                                                                                                                                                                                                                                                                                                                                                                                                                                                                                                                                                                                                                                                                                                                                                                                                                                                                                                                                                                                                                                                                                                                                                                                                                                                                                                                                                                  | TOTAL LIVING     | 2,328 sf.              |
|                                                                                                                                                                                                                                                                                                                                                                                                                                                                                                                                                                                                                                                                                                                                                                                                                                                                                                                                                                                                                                                                                                                                                                                                                                                                                                                                                                                                                                                                                                                                                                                                                                                                                                                                                                                                                                                                                                                                                                                                                                                                                                                                | FRONT/BACK PATIO | 89 / 0 sf.             |
| DIMENSIONS 64' Wide x 47' Deep                                                                                                                                                                                                                                                                                                                                                                                                                                                                                                                                                                                                                                                                                                                                                                                                                                                                                                                                                                                                                                                                                                                                                                                                                                                                                                                                                                                                                                                                                                                                                                                                                                                                                                                                                                                                                                                                                                                                                                                                                                                                                                 | GARAGE           | 2-Car + Shop / 545 sf. |
|                                                                                                                                                                                                                                                                                                                                                                                                                                                                                                                                                                                                                                                                                                                                                                                                                                                                                                                                                                                                                                                                                                                                                                                                                                                                                                                                                                                                                                                                                                                                                                                                                                                                                                                                                                                                                                                                                                                                                                                                                                                                                                                                | DIMENSIONS       | 64' Wide x 47' Deep    |