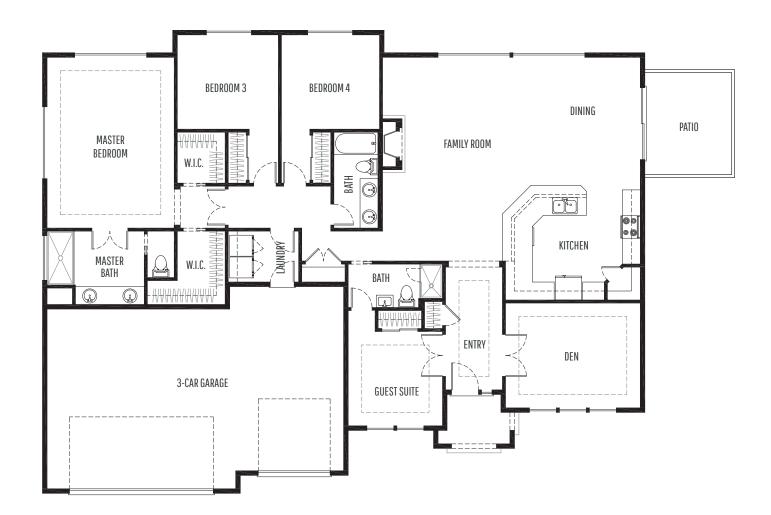

## PLAN 2336

## HomePlans NORTHWEST

| PLAN STYLE       | 1-Story Rambler     |
|------------------|---------------------|
| BEDROOMS         | 4                   |
| BATHROOMS        | 3                   |
| LOWER FLOOR      | N/A                 |
| MAIN FLOOR       | 2,332 sf.           |
| SECOND FLOOR     | N/A                 |
| TOTAL LIVING     | 2,332 sf.           |
| FRONT/BACK PATIO | 45 / 0 sf.          |
| GARAGE           | 3-Car / 697 sf.     |
| DIMENSIONS       | 67' Wide x 52' Deep |

MAIN LEVEL

HOMEPLANS NORTHWEST 844.783.7735 | info@homeplansnw.com

NOTE: Continuing a policy for constant improvement, the designer reserves the right to change features, brand names, dimensions, architectural details, and designs. This document is for illustrative purposes and drawings are not to scale. This is not part of a legal contract.