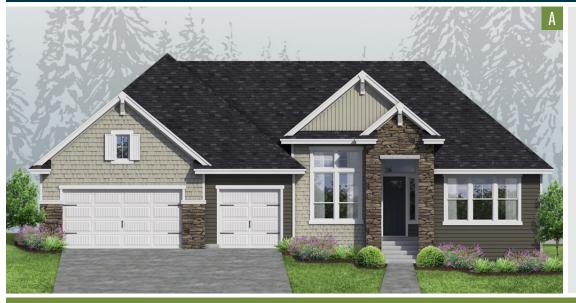

## PLAN 2336

## HomePlans NORTHWEST

| PLAN STYLE       | 1-Story Rambler     |
|------------------|---------------------|
| BEDROOMS         | 4                   |
| BATHROOMS        | 3                   |
| LOWER FLOOR      | N/A                 |
| MAIN FLOOR       | 2,332 sf.           |
| SECOND FLOOR     | N/A                 |
| TOTAL LIVING     | 2,332 sf.           |
| FRONT/BACK PATIO | 45 / 0 sf.          |
| GARAGE           | 3-Car / 697 sf.     |
| DIMENSIONS       | 67' Wide x 52' Deep |