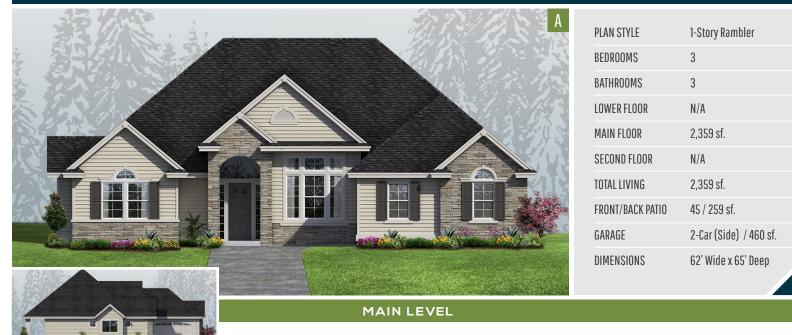

## PLAN 2365

## HomePlans NORTHWEST

**COVERED PATIO** FAMILY ROOM  $\frown \frown \frown \frown \frown \frown$ MASTER 0 % BEDROOM LIVING ROOM KITCHEN **BEDROOM 2** ٣ BATH  $\bigcirc$ MASTER АННН DWD HHHHH BATH R ENTRY '0 DINING LAUNDRY **BEDROOM 3** 1+\+\ -9 W.I.C. ΨH 2<sup>+</sup>CAR GARAGE