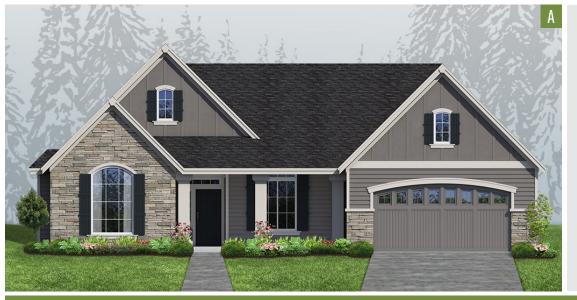

## PLAN 2422

## HomePlans NORTHWEST

| PLAN STYLE       | 1-Story Rambler     |
|------------------|---------------------|
| BEDROOMS         | 3                   |
| BATHROOMS        | 2                   |
| LOWER FLOOR      | N/A                 |
| MAIN FLOOR       | 2,423 sf.           |
| SECOND FLOOR     | N/A                 |
| TOTAL LIVING     | 2,423 sf.           |
| FRONT/BACK PATIO | 264 / 161 sf.       |
| GARAGE           | 2-Car / 526 sf.     |
| DIMENSIONS       | 58' Wide x 68' Deep |