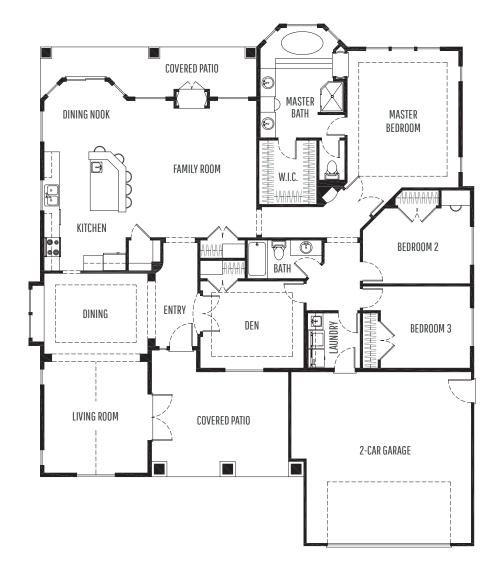

## PLAN 2422

## HomePlans NORTHWEST

| PLAN STYLE       | 1-Story Rambler     |
|------------------|---------------------|
| BEDROOMS         | 3                   |
| BATHROOMS        | 2                   |
| LOWER FLOOR      | N/A                 |
| MAIN FLOOR       | 2,423 sf.           |
| SECOND FLOOR     | N/A                 |
| TOTAL LIVING     | 2,423 sf.           |
| FRONT/BACK PATIO | 264 / 161 sf.       |
| GARAGE           | 2-Car / 526 sf.     |
| DIMENSIONS       | 58' Wide x 68' Deep |

MAIN LEVEL

HOMEPLANS NORTHWEST 844.783.7735 | info@homeplansnw.com

NOTE: Continuing a policy for constant improvement, the designer reserves the right to change features, brand names, dimensions, architectural details, and designs. This document is for illustrative purposes and drawings are not to scale. This is not part of a legal contract.