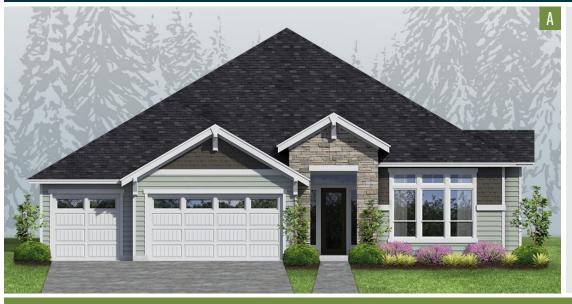

## PLAN 2624

## HomePlans NORTHWEST

| PLAN STYLE       | 1-Story Rambler     |
|------------------|---------------------|
| BEDROOMS         | 4                   |
| BATHROOMS        | 3                   |
| LOWER FLOOR      | N/A                 |
| MAIN FLOOR       | 2,623 sf.           |
| SECOND FLOOR     | N/A                 |
| TOTAL LIVING     | 2,623 sf.           |
| FRONT/BACK PATIO | 62 / 393 sf.        |
| GARAGE           | 3-Car / 751 sf.     |
| DIMENSIONS       | 57' Wide x 76' Deep |