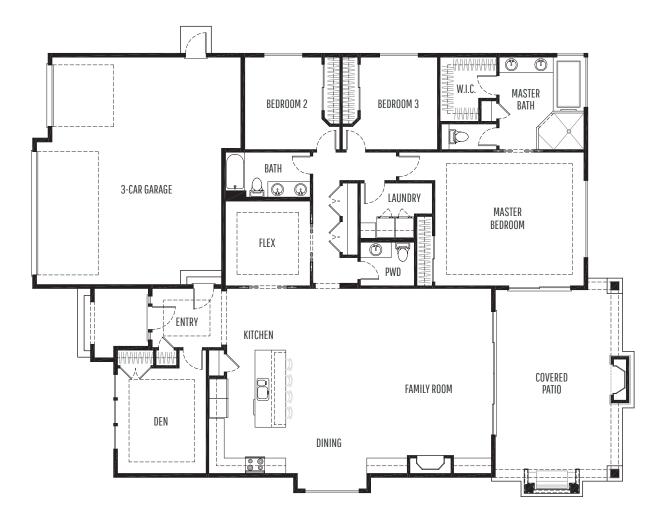

## PLAN 2624

## HomePlans NORTHWEST

| PLAN STYLE       | 1-Story Rambler     |
|------------------|---------------------|
| BEDROOMS         | 4                   |
| BATHROOMS        | 3                   |
| LOWER FLOOR      | N/A                 |
| MAIN FLOOR       | 2,623 sf.           |
| SECOND FLOOR     | N/A                 |
| TOTAL LIVING     | 2,623 sf.           |
| FRONT/BACK PATIO | 62 / 393 sf.        |
| GARAGE           | 3-Car / 751 sf.     |
| DIMENSIONS       | 57' Wide x 76' Deep |

MAIN LEVEL