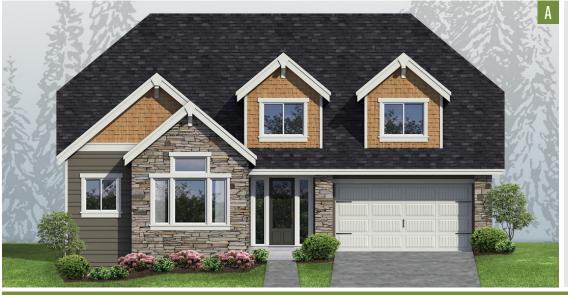

## PLAN 2636

## HomePlans NORTHWEST

| PLAN STYLE       | 1-Story Rambler     |
|------------------|---------------------|
| BEDROOMS         | 3                   |
| BATHROOMS        | 3                   |
| LOWER FLOOR      | N/A                 |
| MAIN FLOOR       | N/A                 |
| SECOND FLOOR     | N/A                 |
| TOTAL LIVING     | 2,635 sf.           |
| FRONT/BACK PATIO | 15 / 0 sf.          |
| GARAGE           | 2-Car / 476 sf.     |
| DIMENSIONS       | 50' Wide x 46' Deep |