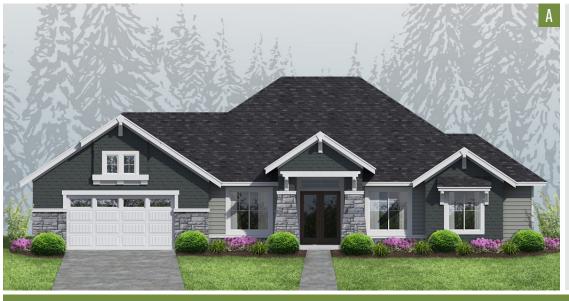

## PLAN 2796

## HomePlans NORTHWEST

| PLAN STYLE       | 1-Story Rambler        |
|------------------|------------------------|
| BEDROOMS         | 4                      |
| BATHROOMS        | 4                      |
| LOWER FLOOR      | N/A                    |
| MAIN FLOOR       | 2,795 sf.              |
| SECOND FLOOR     | N/A                    |
| TOTAL LIVING     | 2,795 sf.              |
| FRONT/BACK PATIO | 139 / 264 sf.          |
| GARAGE           | 2-Car Tandem / 857 sf. |
| DIMENSIONS       | 74' Wide x 64' Deep    |