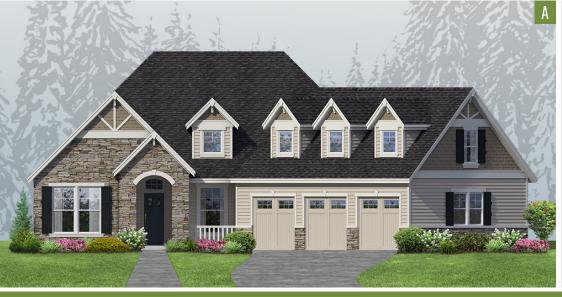

## PLAN 3248

## HomePlans NORTHWEST

| PLAN STYLE       | 1-Story Rambler     |
|------------------|---------------------|
| BEDROOMS         | 3                   |
| BATHROOMS        | 3                   |
| LOWER FLOOR      | N/A                 |
| MAIN FLOOR       | N/A                 |
| SECOND FLOOR     | N/A                 |
| TOTAL LIVING     | 3,261 sf.           |
| FRONT/BACK PATIO | 170 / 209 sf.       |
| GARAGE           | 3-Car / 882 sf.     |
| DIMENSIONS       | 74' Wide x 90' Deep |