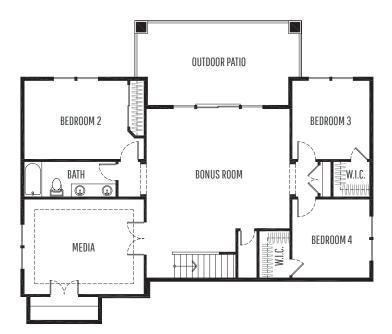

LOWER LEVEL

MAIN LEVEL

## HomePlans NORTHWEST

| PLAN STYLE       | 1-Story Sloping           |
|------------------|---------------------------|
| BEDROOMS         | 4                         |
| BATHROOMS        | 3                         |
| LOWER FLOOR      | 1,370 sf.                 |
| MAIN FLOOR sf.   | 1,809 sf.                 |
| SECOND FLOOR     | N/A                       |
| TOTAL LIVING     | 3,179 sf.                 |
| FRONT/BACK PATIO | 54 / 153 sf.              |
| GARAGE           | 3-Car + Storage / 671 sf. |
| DIMENSIONS       | 50' Wide x 56' Deep       |