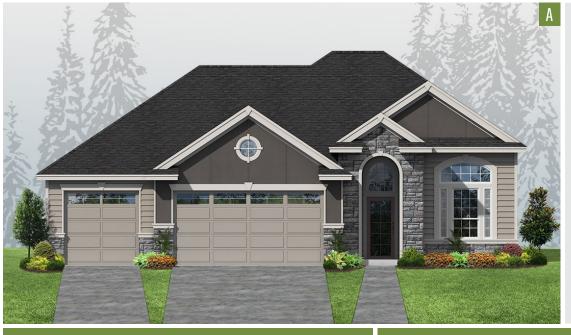

## PLAN 3148

## HomePlans NORTHWEST

| PLAN STYLE       | 1-Story Sloping           |
|------------------|---------------------------|
| BEDROOMS         | 4                         |
| BATHROOMS        | 3                         |
| LOWER FLOOR      | 1,370 sf.                 |
| MAIN FLOOR sf.   | 1,809 sf.                 |
| SECOND FLOOR     | N/A                       |
| TOTAL LIVING     | 3,179 sf.                 |
| FRONT/BACK PATIO | 54 / 153 sf.              |
| GARAGE           | 3-Car + Storage / 671 sf. |
| DIMENSIONS       | 50' Wide x 56' Deep       |