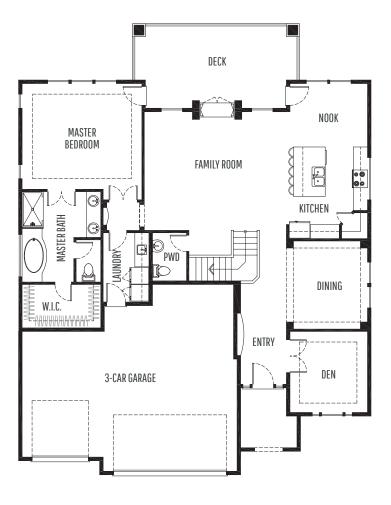

LOWER LEVEL

MAIN LEVEL

## HomePlans NORTHWEST

| PLAN STYLE       | 1-Story Sloping           |
|------------------|---------------------------|
| BEDROOMS         | 4                         |
| BATHROOMS        | 3                         |
| LOWER FLOOR      | 1,370 sf.                 |
| MAIN FLOOR sf.   | 1,809 sf.                 |
| SECOND FLOOR     | N/A                       |
| TOTAL LIVING     | 3,179 sf.                 |
| FRONT/BACK PATIO | 54 / 153 sf.              |
| GARAGE           | 3-Car + Storage / 671 sf. |
| DIMENSIONS       | 50' Wide x 56' Deep       |