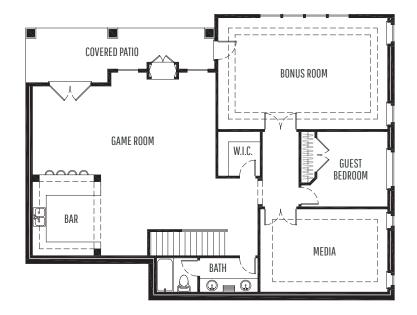

## PLAN 4260

|--|

| PLAN STYLE       | 1-Story Sloping     |
|------------------|---------------------|
| BEDROOMS         | 4                   |
| BATHROOMS        | 3                   |
| LOWER FLOOR      | 1,904 sf.           |
| MAIN FLOOR       | 2,356 sf.           |
| SECOND FLOOR     | N/A                 |
| TOTAL LIVING     | 4,260 sf.           |
| FRONT/BACK PATIO | 50 / 190 sf.        |
| GARAGE           | 3-Car / 839 sf.     |
| DIMENSIONS       | 54' Wide x 67' Deep |
|                  |                     |