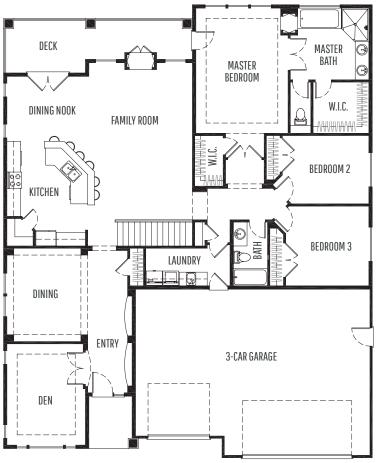

## PLAN 4260

|--|

| PLAN STYLE       | 1-Story Sloping     |
|------------------|---------------------|
| BEDROOMS         | 4                   |
| BATHROOMS        | 3                   |
| LOWER FLOOR      | 1,904 sf.           |
| MAIN FLOOR       | 2,356 sf.           |
| SECOND FLOOR     | N/A                 |
| TOTAL LIVING     | 4,260 sf.           |
| FRONT/BACK PATIO | 50 / 190 sf.        |
| GARAGE           | 3-Car / 839 sf.     |
| DIMENSIONS       | 54' Wide x 67' Deep |
|                  |                     |

MAIN LEVEL

Homenw.com

HOMEPLANS NORTHWEST 844.783.7735 | info@homeplansnw.com

NOTE: Continuing a policy for constant improvement, the designer reserves the right to change features, brand names, dimensions, architectural details, and designs. This document is for illustrative purposes and drawings are not to scale. This is not part of a legal contract.