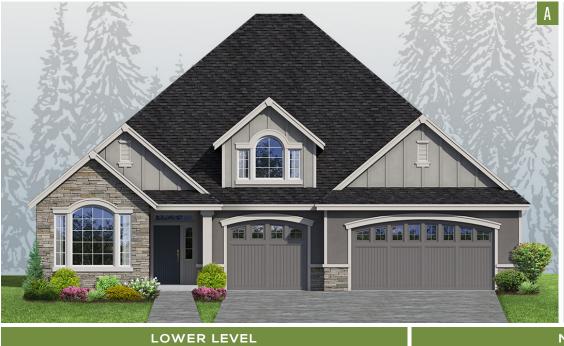

## PLAN 4260

|--|

| PLAN STYLE       | 1-Story Sloping     |
|------------------|---------------------|
| BEDROOMS         | 4                   |
| BATHROOMS        | 3                   |
| LOWER FLOOR      | 1,904 sf.           |
| MAIN FLOOR       | 2,356 sf.           |
| SECOND FLOOR     | N/A                 |
| TOTAL LIVING     | 4,260 sf.           |
| FRONT/BACK PATIO | 50 / 190 sf.        |
| GARAGE           | 3-Car / 839 sf.     |
| DIMENSIONS       | 54' Wide x 67' Deep |
|                  |                     |