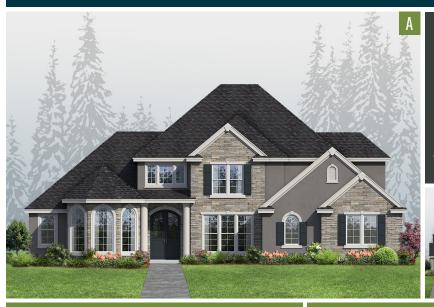

| PLAN STYLE       | 2-Story Sloping        |
|------------------|------------------------|
| BEDROOMS         | 6                      |
| BATHROOMS        | 5                      |
| LOWER FLOOR      | 1,506 sf.              |
| MAIN FLOOR       | 2,550 sf.              |
| SECOND FLOOR     | 1,623 sf.              |
| TOTAL LIVING     | 5,679 sf.              |
| FRONT/BACK PATIO | 50 / 220 sf.           |
| GARAGE           | 3-Car (Side) / 860 sf. |
| DIMENSIONS       | 75' Wide x 73' Deep    |