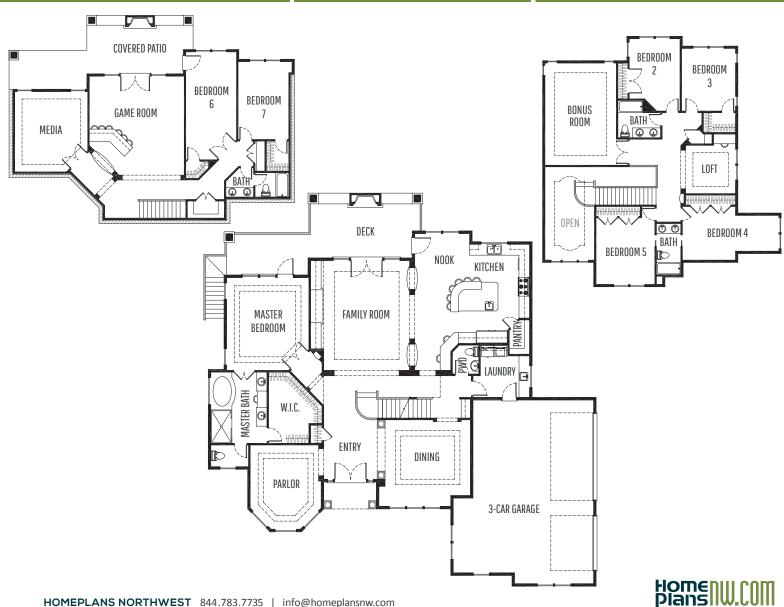

| PLAN STYLE       | 2-Story Sloping        |
|------------------|------------------------|
| BEDROOMS         | 6                      |
| BATHROOMS        | 5                      |
| LOWER FLOOR      | 1,506 sf.              |
| MAIN FLOOR       | 2,550 sf.              |
| SECOND FLOOR     | 1,623 sf.              |
| TOTAL LIVING     | 5,679 sf.              |
| FRONT/BACK PATIO | 50 / 220 sf.           |
| GARAGE           | 3-Car (Side) / 860 sf. |
| DIMENSIONS       | 75' Wide x 73' Deep    |

LOWER LEVEL

MAIN LEVEL

**UPPER LEVEL** 