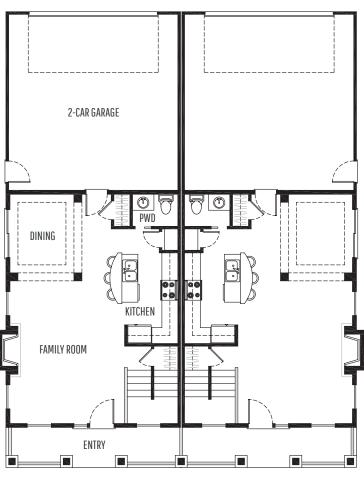

| GARAGE           | 2-Car Alley Load / 487 sf. |
|                                                                                                                                                                                                                                                                                                                                                                                                           | DIMENSIONS       | 44' Wide x 57' Deep        |

MAIN LEVEL

## **UPPER LEVEL**





UNIT 1 UNIT 2 UNIT 1 UNIT 2





HOMEPLANS NORTHWEST 844.783.7735 | info@homeplansnw.com