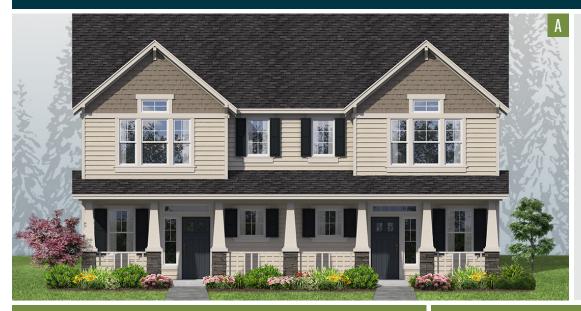

## HomePlans northwest

| PLAN STYLE         Multi-Family           BEDROOMS         4           BATHROOMS         2.5           LOWER FLOOR         N/A           MAIN FLOOR         653 sf.           SECOND FLOOR         1,081 sf.           TOTAL LIVING         1,724 sf.           FRONT/BACK PATIO         113 / 0 sf.           GARAGE         2-Car Alley Load / 487 sf.           DIMENSIONS         44' Wide x 57' Deep |                  |                            |
|-----------------------------------------------------------------------------------------------------------------------------------------------------------------------------------------------------------------------------------------------------------------------------------------------------------------------------------------------------------------------------------------------------------|------------------|----------------------------|
| BATHROOMS 2.5  LOWER FLOOR N/A  MAIN FLOOR 653 sf.  SECOND FLOOR 1,081 sf.  TOTAL LIVING 1,724 sf.  FRONT/BACK PATIO 113 / 0 sf.  GARAGE 2-Car Alley Load / 487 sf.                                                                                                                                                                                                                                       | PLAN STYLE       | Multi-Family               |
| LOWER FLOOR N/A  MAIN FLOOR 653 sf.  SECOND FLOOR 1,081 sf.  TOTAL LIVING 1,724 sf.  FRONT/BACK PATIO 113 / 0 sf.  GARAGE 2-Car Alley Load / 487 sf.                                                                                                                                                                                                                                                      | BEDROOMS         | 4                          |
| MAIN FLOOR 653 sf.  SECOND FLOOR 1,081 sf.  TOTAL LIVING 1,724 sf.  FRONT/BACK PATIO 113 / 0 sf.  GARAGE 2-Car Alley Load / 487 sf.                                                                                                                                                                                                                                                                       | BATHROOMS        | 2.5                        |
| SECOND FLOOR 1,081 sf.  TOTAL LIVING 1,724 sf.  FRONT/BACK PATIO 113 / 0 sf.  GARAGE 2-Car Alley Load / 487 sf.                                                                                                                                                                                                                                                                                           | LOWER FLOOR      | N/A                        |
| TOTAL LIVING 1,724 sf.  FRONT/BACK PATIO 113 / 0 sf.  GARAGE 2-Car Alley Load / 487 sf.                                                                                                                                                                                                                                                                                                                   | MAIN FLOOR       | 653 sf.                    |
| FRONT/BACK PATIO 113 / 0 sf.  GARAGE 2-Car Alley Load / 487 sf.                                                                                                                                                                                                                                                                                                                                           | SECOND FLOOR     | 1,081 sf.                  |
| GARAGE 2-Car Alley Load / 487 sf.                                                                                                                                                                                                                                                                                                                                                                         | TOTAL LIVING     | 1,724 sf.                  |
| •                                                                                                                                                                                                                                                                                                                                                                                                         | FRONT/BACK PATIO | 113 / 0 sf.                |
| DIMENSIONS 44' Wide x 57' Deep                                                                                                                                                                                                                                                                                                                                                                            | GARAGE           | 2-Car Alley Load / 487 sf. |
|                                                                                                                                                                                                                                                                                                                                                                                                           | DIMENSIONS       | 44' Wide x 57' Deep        |