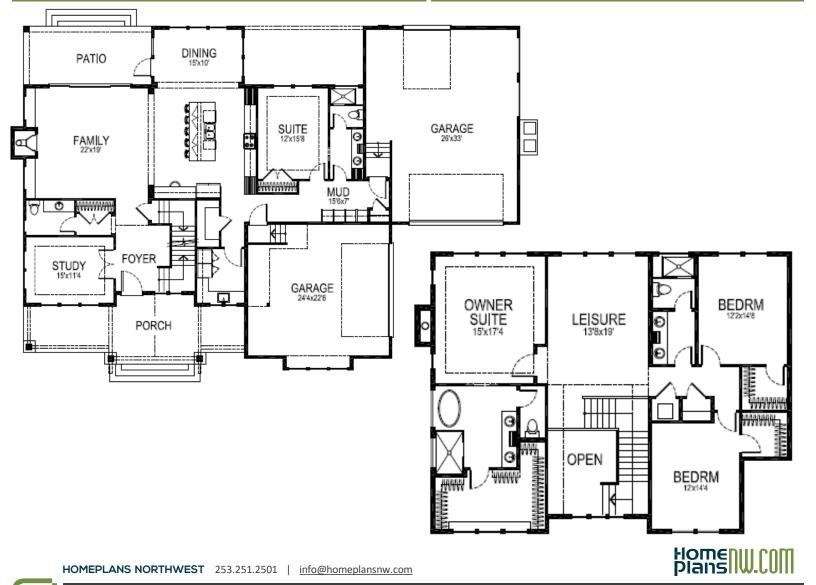

## PLAN 3613

## HomePlans NORTHWEST

|  | PLAN STYLE       | 2-Story             |
|--|------------------|---------------------|
|  | BEDROOMS         | 4                   |
|  | BATHROOMS        | 4                   |
|  | LOWER FLOOR      | N/A                 |
|  | MAIN FLOOR       | 2,040 sf.           |
|  | SECOND FLOOR     | 1,573 sf.           |
|  | TOTAL LIVING     | 3,613 sf.           |
|  | FRONT/BACK PORCH | 27 / 260 sf.        |
|  | GARAGE           | 3-Car / 822 sf.     |
|  | DIMENSIONS       | 66' Wide x 50' Deep |
|  |                  |                     |

MAIN LEVEL

NOTE: Continuing a policy for constant improvement, the designer reserves the right to change features, brand names, dimensions, architectural details, and designs. This document is for illustrative purposes and drawings are not to scale. This is not part of a legal contract.