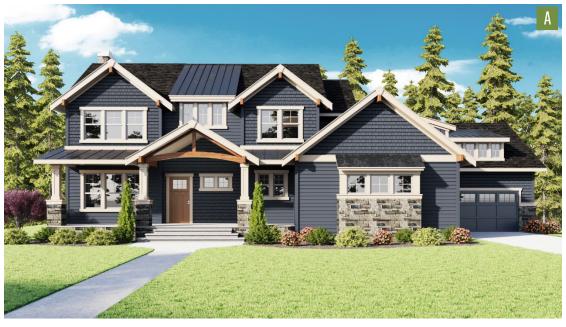

## PLAN 3613

## HomePlans NORTHWEST

|  | PLAN STYLE       | 2-Story             |
|--|------------------|---------------------|
|  | BEDROOMS         | 4                   |
|  | BATHROOMS        | 4                   |
|  | LOWER FLOOR      | N/A                 |
|  | MAIN FLOOR       | 2,040 sf.           |
|  | SECOND FLOOR     | 1,573 sf.           |
|  | TOTAL LIVING     | 3,613 sf.           |
|  | FRONT/BACK PORCH | 27 / 260 sf.        |
|  | GARAGE           | 3-Car / 822 sf.     |
|  | DIMENSIONS       | 66' Wide x 50' Deep |
|  |                  |                     |