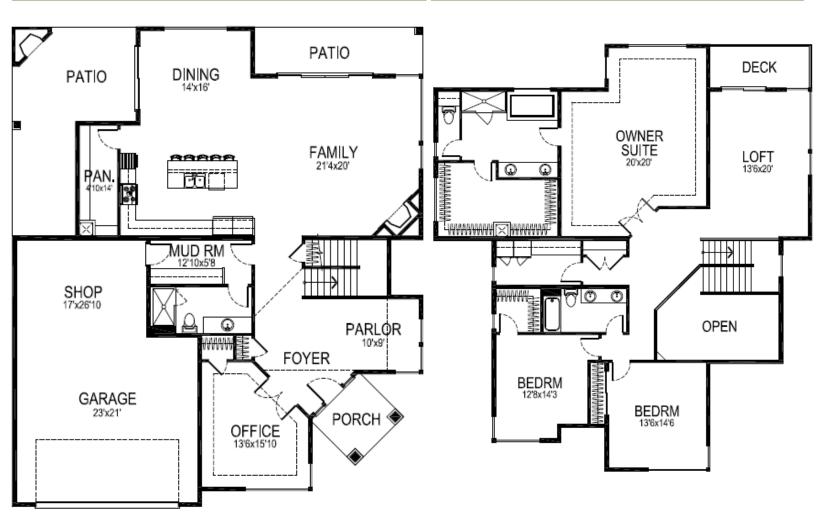

## HomePlans NORTHWEST

| PLAN STYLE       | 2-Story             |
|------------------|---------------------|
| BEDROOMS         | 3                   |
| BATHROOMS        | 3                   |
| LOWER FLOOR      | N/A                 |
| MAIN FLOOR       | 1,736 sf.           |
| SECOND FLOOR     | 1,980 sf.           |
| TOTAL LIVING     | 3,716 sf.           |
| FRONT/BACK PORCH | 30 / 300 sf.        |
| GARAGE           | 2-Car / 483 sf.     |
| DIMENSIONS       | 52' Wide x 61' Deep |

## MAIN LEVEL