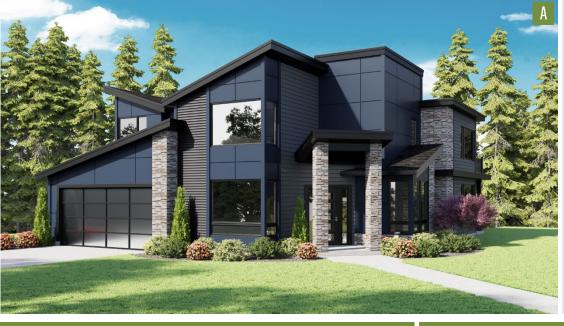

## PLAN 3716

## HomePlans NORTHWEST

| PLAN STYLE       | 2-Story             |
|------------------|---------------------|
| BEDROOMS         | 3                   |
| BATHROOMS        | 3                   |
| LOWER FLOOR      | N/A                 |
| MAIN FLOOR       | 1,736 sf.           |
| SECOND FLOOR     | 1,980 sf.           |
| TOTAL LIVING     | 3,716 sf.           |
| FRONT/BACK PORCH | 30 / 300 sf.        |
| GARAGE           | 2-Car / 483 sf.     |
| DIMENSIONS       | 52' Wide x 61' Deep |